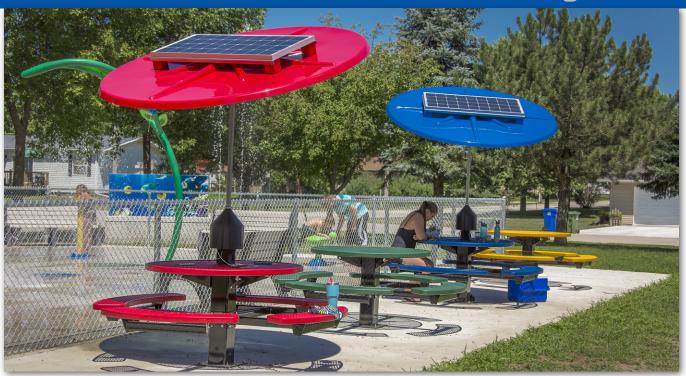

## **Solar Charge Station**

- Standard 4 USB ports, 2 Apple, 2 Andriod
- · 2.1 amp fast charge
- 100 watt solar panel
- 7 amp hour sealed lead acid battery back-up
- Aluminum powder coated black hub housing
- 1 1/2" Reinforced O.D. Pole
- · Fiberglass umbrella kit or Powder coated steel ring kit

KCSSUFFiberglass Umbrella Kit156 LbsKCSSSRPowder Coated Steel Ring Kit165 Lbs

If purchased to go with a concrete table an umbrella bracket is required

Table Purchased Separately

Powder Coat Colors: Black Red Burgundy Forest Green Royal Blue Yellow White Tan

Great For: Malls, Courtyards, Parks, Resorts, Pools Amusements, Schools, Colleges, Fairs

Makes places people friendly
Allows people to
charge multiple devices!
Keeps people at your
outdoor facility longer!
Great addition to any venue!