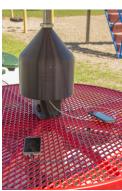

## **Solar Charge Station**

- Standard 4 USB ports, 2 Apple, 2 Andriod
- · 2.1 amp fast charge
- 100 watt solar panel
- 7 amp hour sealed lead acid battery back-up
- Aluminum powder coated black hub housing
- 1 1/2" Reinforced O.D. Pole
- · Fiberglass umbrella kit or Powder coated steel ring kit