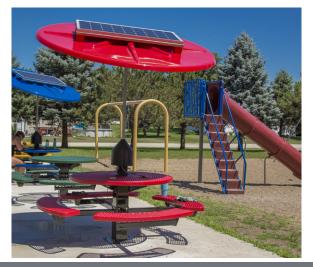

## **Solar Charge Station**

- Standard 4 USB ports, 2 Apple, 2 Andriod
- · 2.1 amp fast charge
- 100 watt solar panel
- 7 amp hour sealed lead acid battery back-up
- Aluminum powder coated black hub housing
- 1 1/2" Reinforced O.D. Pole
- · Fiberglass umbrella kit or Powder coated steel ring kit

Great For: Malls, Courtyards, Parks, Resorts, Pools Amusements, Schools, Colleges, Fairs

Makes places people friendly
Allows people to
charge multiple devices!
Keeps people at your
outdoor facility longer!
Great addition to any venue!