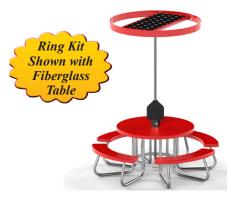

## **Solar Charge Station**

- Standard 4 USB ports, 2 Apple, 2 Andriod
- · 2.1 amp fast charge
- 100 watt solar panel
- 7 amp hour sealed lead acid battery back-up
- Aluminum powder coated black hub housing
- 1 1/2" Reinforced O.D. Pole
- · Fiberglass umbrella kit or Powder coated steel ring kit

KCSSUFFiberglass Umbrella Kit156 LbsKCSSSRPowder Coated Steel Ring Kit165 Lbs

If purchased to go with a concrete table an umbrella bracket is required

Table Purchased Separately

Powder Coat Colors: Black Red Burgundy Forest Green Royal Blue Yellow White Tan