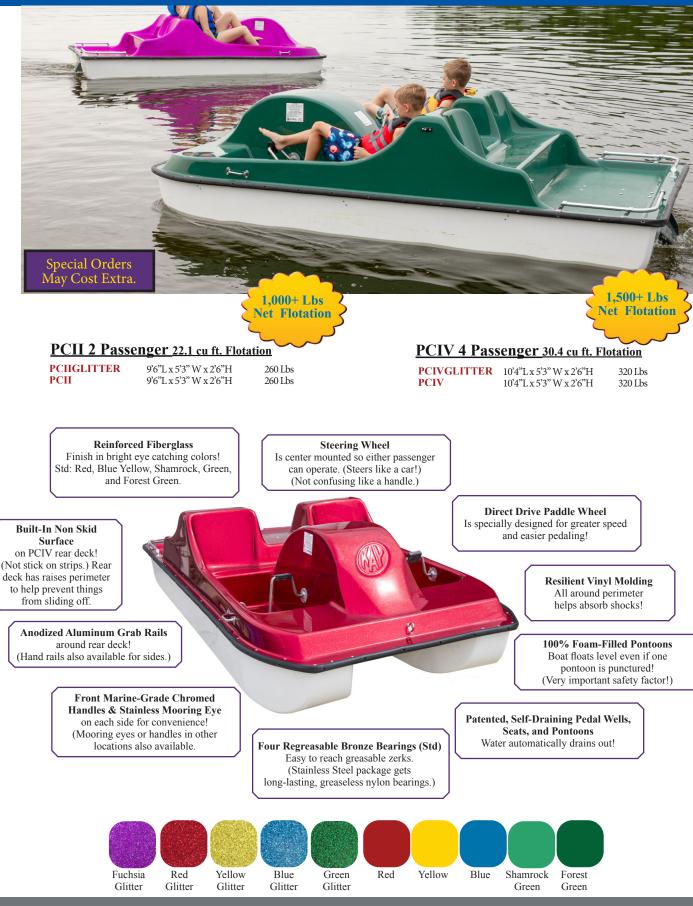

#### Canopy

This optional pedal boat accessory is perfect to protect riders from the hot sun. 25 Lbs. CANOPY White