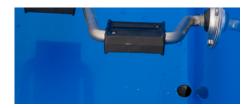

#### Self Draining Never have to drain these boats! Any water that gets in automatically drains back into the lake. No drain plugs needed.

The Difference is Kay's