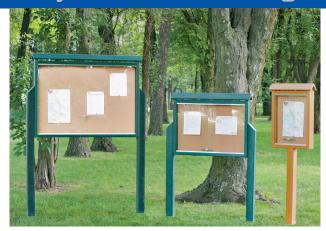

## **Recycled Plastic Message Center**

Our premium quality message centers are made from 100% recycled plastic. Our recycled plastic is maintenance free! It will never rot, rust, chip, splinter or peel. It is graffiti resistant and has UV inhibitors to prevent color fading. Our message centers are made with crystal clear, high-impact acrylic viewing glass that will not yellow. The glass is 100 times stronger than regular glass. We use zinc coated locks to secure the sliding doors. A high quality cork board display surface is included. Great for indoor or outdoor use! Message centers are offered in three sizes: Small = 20" x 3.5" x 26", Medium = 36" x 3.5" x 3.5" x 26", Large = 51" x 3.5" x 36". Medium and large sizes are offered as two different models: single sided or double sided. Each unit can be purchased as wall mount or with reinforced mounting posts. Now with thicker cork board. Available in green or cedar.

| <b>Sliding Doors</b> |                                |        |
|----------------------|--------------------------------|--------|
| JPMCS1W              | Sm msg ctr, 1 side, wall mnt.  | 40 Lb  |
| JPMCS1P              | Sm msg ctr, 1 side w/post      | 70 Lb  |
| JPMCM1W              | Med msg ctr, 1 side, wall mnt. | 60 Lb  |
| JPMCM1P              | Med msg ctr, 1 side w/posts    | 120 Lb |
| JPMCM2P              | Med msg ctr, 2 sides w/posts   | 150 Lb |
| JPMCL1W              | Lg msg ctr, 1 side, wall mnt.  | 90 Lb  |
| JPMCL1P              | Lg msg ctr, 1 side w/posts     | 155 Lb |
| JPMCL2P              | Lg msg ctr, 2 sides w/posts    | 190 Lb |
| TT: 1.D              |                                |        |