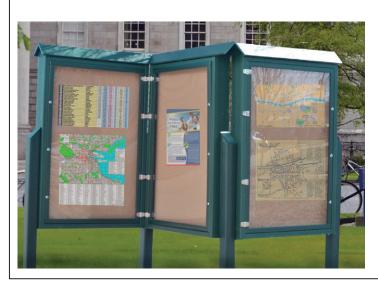

## **Zig-Zag Message Center**

Recycled Plastic message center with six sides with three hinges and shatter resistant doors.

JPMCZZ 6 Sides, 4 Post Hinged 565 Lbs

Cedar Green

Resin-wood Framework With Shatter Resistance Clear Plastic Sheet