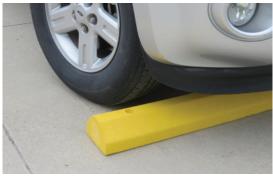

## Car Stops

Recycled Plastic car stops won't be harmed by snow, sand, salt, or bad drivers. Let gravity hold them in place or pin them with spikes or rebar. Available in grey, blue or yellow.

PRCS6 4" X 6" X 72"

42 Lbs