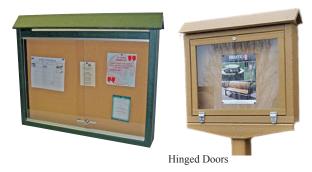

| TT. |     | -  |      |
|-----|-----|----|------|
| Hin | ged | I) | oors |

|          | Sm msg ctr, 1 side wall mnt.<br>Sm msg ctr, 1 side w/posts   | 40 Lbs<br>70 Lbs  |
|----------|--------------------------------------------------------------|-------------------|
| JPHMCM1W | Med msg ctr, 1 side wall mnt.<br>Med msg ctr, 1 side w/posts | 60 Lbs<br>150 Lbs |

Top Quality Marine Grade Cork and Specially Coated Locking Mechanisms