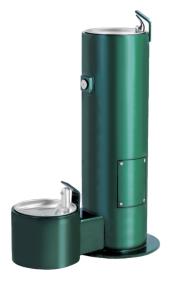

- Stainless Steel Bowl

Cylinder + Pet

Perfect near walking trails.

KP53SWPF Standard KP53SWPFFP Freeze proof 140 Lbs 170 Lbs