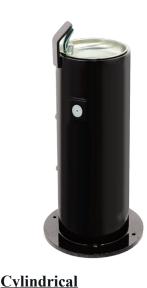

## ADA Fountain

Domed cylinder type.

KP545H KP545HFP

Freeze proof

Standard

145 Lbs 175 Lbs