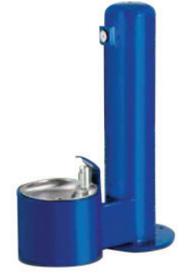

- Stainless Steel Bowl

Cylinder + Pet

Perfect near walking trails.

KP53SWPF Standard KP53SWPFFP Freeze proof 140 Lbs 170 Lbs