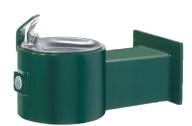

## **Wall Mounted Fountain**

It has a chrome-plated brass bubbler locked to a stainless steel receptor, a push button valve and a clear coat protective finish over the powder coat.

KP53SWF Standard KP53SWFFP Freeze proof