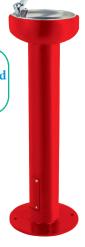

### **Standard Features:**

- Steel Guard over a chrome-plated brass bubbler

120 Lbs

150 Lbs

- Chrome-plated push-button brass valve
- -Adjustable flow regulation

Popular choice for years.

KP25SPF Standard Freeze proof