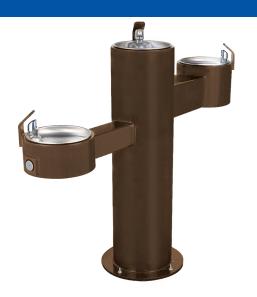

### **Pet Fountain**

Slow draining pet fountain, great for dog parks. Standard 85 Lbs Freeze proof 115 Lbs KP90PF KP90PFFP

Triple Height

Perfect for high traffic areas.

KP59THF Standard Freeze proof

**Made of Powder Coated Heavy-Duty Steel** 