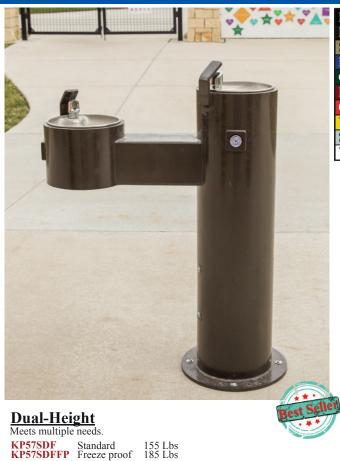

### **Pet Fountain**

Slow draining pet fountain, great for dog parks. Standard 85 Lbs Freeze proof 115 Lbs KP90PF KP90PFFP

Triple Height

Perfect for high traffic areas.

KP59THF Standard Freeze proof

**Made of Powder Coated Heavy-Duty Steel** 