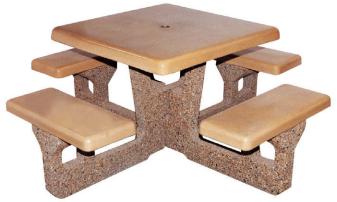

## **Square Concrete Table**

Perfect for dressing up a patio or courtyard. Made of strong steel reinforced concrete. Top and seats have protective sealer to assure years of service. Two and four seat models available. Ask about umbrella attachment option. Choose a combination of color and texture to best suit your decor. Photo shows Sand Tan tops and seats with Sand Tan Permastone legs.

| CTS4S | 4 seat sq 67 1/2" L x 29" H x 67 1/2" W | 1,040 Lbs |
|-------|-----------------------------------------|-----------|
| CTS2S | 2 seat sq 30" L x 29" H x 66" W         | 640 Lbs   |
|       |                                         |           |