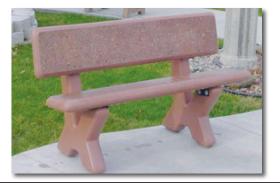

# **CPB Bench**

CPB Series concrete park benches are the most popular because they are a style suitable for almost any decor- and reasonably priced! The seats and back are: 2" thick smooth concrete. Benches come in 58", 72" and 84" lengths. Shown with Gray seats and sand tan permastone legs. All available textures and colors shown on page 39. Plaques sold separately see page 44.

| CPB58C | 33" H x 58" L concrete | 420 Lbs |
|--------|------------------------|---------|
| CPB72C | 33" H x 72" L concrete | 465 Lbs |
| CPB84C | 33" H x 84" L concrete | 485 Lbs |