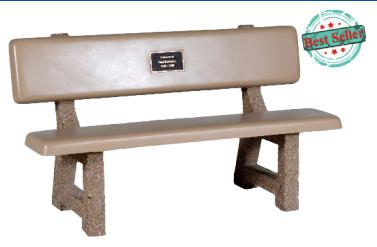

# **CPB Bench**

CPB Series concrete park benches are the most popular because they are a style suitable for almost any decor- and reasonably priced! The seats and back are: 2" thick smooth concrete. Benches come in 58", 72" and 84" lengths. Shown with Gray seats and sand tan permastone legs. All available textures and colors shown on page 39. Plaques sold separately see page 44.

| CPB58C | 33" H x 58" L concrete | 420 Lbs |
|--------|------------------------|---------|
| CPB72C | 33" H x 72" L concrete | 465 Lbs |
| CPB84C | 33" H x 84" L concrete | 485 Lbs |