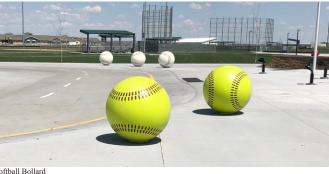

# **Concrete Ball Bollards**

Concrete ball bollards are available in different sport balls for schools and sport facilities.

| CBBB36  | Baseball   | 36" W x 36" H | 2,000 Lbs |
|---------|------------|---------------|-----------|
| CBSB36  | Softball   | 36" W x 36" H | 2,000 Lbs |
| CBFB21  | Football   | 21" W x 42" H | 700 Lbs   |
| CBKT18  | Basketball | 36" W x 36" H | 2,000 Lbs |
| CBSCR36 | Soccerball | 36" W x 36" H | 2,000 Lbs |
| CBGB36  | Golfball   | 36" W x 36" H | 1,700 Lbs |

Softball Bollard