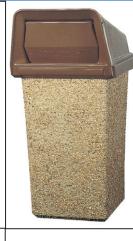

# CTCR30PH

Has a dark brown rigid plastic hood top open on two sides. Shown in Sand Tan Durabrite.

|          |                   | LUS |
|----------|-------------------|-----|
| CTCR30PH | 26 1/4" dia x 44" | 700 |
| CTCR30PL | 30 Gal. liner     | 12  |