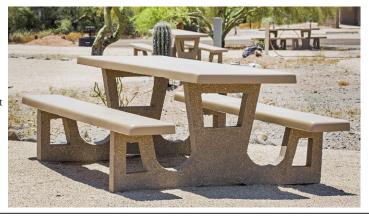

### Select Texture: Select Color: Smooth, Dove Grav.

Light Sand Blast, Terra Cotta, Permastone Light Brown Durabrite Sand Tan

**Round Concrete Table** 

please inquire. Shown in Dove Gray **CTR4S** Round 66" L x 30" H x 68" W CTR3ADA ADA Accessible 900 Lbs

as well as smooth legs. Available in Sand Tan, Dove Gray, Light

Brown, and Terra Cotta. Dedication plaques and logos also available,

A modern design with four surrounding seats offers great aesthetics and practicality for patios, food service, etc. It's heavily reinforced concrete construction is very durable. Comes with smooth top and seat surfaces,