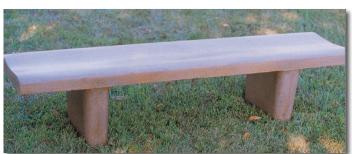

### CCB72CL

Contoured seat and contoured legs are cast in one piece, 72" long. Available with smooth finish seat and legs, or can be a combination of smooth seat and exposed aggregate legs of your choice. Shown in Light Brown.

CCB72CL Concrete 18" H x 72" L 500 Lbs