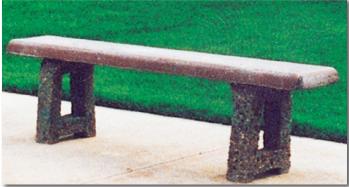

# 'X' Leg Bench

A unique look for a standard park bench. Heavy, reinforced concrete provides years of trouble-free service. Seat and back are 60" long, so it holds three comfortably. Available in smooth only. Shown in Light Brown.

**CPB60X** 34" H x 60" L x 24" W 500 Lbs