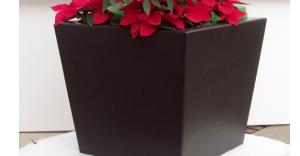

# **Square Concrete Planter**

- Includes 4 1" drain holes
- Tapered look
- 2 3/4" thick concrete walls

**CPAS2828** Square Planter 28" L x 24"H x 28"W 600 Lbs