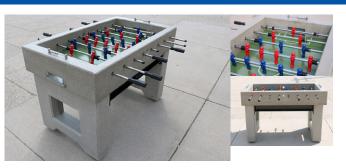

# **Kay Park Concrete Foosball**

- Regulation Size Table 54 1/2" x 36" x Easy Access Ball Drop
- 36"H Standard Finish is Natural Gray with Stainless Steel Table Levelers Light Sandblast Frame
- · Heavy Duty Reinforced Concrete
- Table Side Thickness 3"
- · UHPC Ultra High Performance Concrete field, green and charcoal
- 316 Stainless Steel Rods
- · Stenciled Playing Lines
- · Center Ball Drop Holes

- - Optional Stainless Steel Scorekeepers
  - · Optional Anchor Inserts, Stainless Steel Sold Separate
  - · Tamper Resistant Stainless Steel Assembly Screws
  - Heavy Duty 4" High Steel I-Bean
  - Standard Foosball Players, Red and

**KPFBT** 54 1/2" x 36" x 36"H Gray 1,225 Lbs