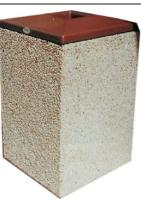

# Popular Square

Features a brown pitch in top and is available in 2 sizes: 22 gal unit is 36" high x 22" square, 30 gal, unit is 30" high x 26" wide x 29" long. Shown in Sand Tan

(22 gal top is plastic, 30 gal top is fiberglass.)

| CTCS22FP | 22 Gal. unit  | Lb: |
|----------|---------------|-----|
| CTC20PL  | 20 Gal. liner | 11  |
| CTCS30FP | 30 Gal. unit  | 870 |
| CTC30PL  | 30 Gal. liner | 12  |