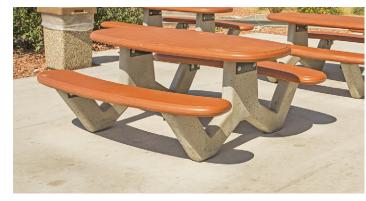

# **CTR Rectangle Table**

"The good old standby." These tables have a combination of beautiful exposed aggregate legs and smooth colored tops and seats to enhance surroundings with a look of natural beauty. You choose the texture and color to best match your decor. SMOOTH CONCRETE tops and seats with color all the way through come in 60" and 84" lengths. A handicap model is also available with the top extended at one end. Shown with Light Brown top and seats and Light Brown Durabrite Legs.

**CTRJ60C** Standard 60" L x 29" H x 62" W 1,040 Lbs **CTRJ84C** Standard 84" L x 29" H x 62" W 1,128 Lbs **CTRJ84H** Handicap 84" L x 29" H x 62" W 1,028 Lbs