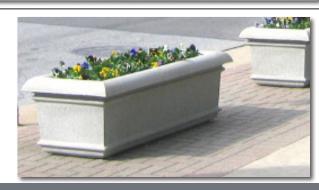

# **Aspen Rectangle/Square Planters**

An elegant look in a variety of sizes. All models have drain holes. Specify color and texture choice.

| specify color and texture enoice. |                       |           |  |  |
|-----------------------------------|-----------------------|-----------|--|--|
| CPAS2418                          | 24" H x 24" L x 18" W | 450 Lbs   |  |  |
| <b>CPAS2436</b>                   | 24" H x 36" L x 18" W | 530 Lbs   |  |  |
| CPAS2448                          | 24" H x 48" L x 30" W | 1,200 Lbs |  |  |
| CPAS3648                          | 36" H x 48" L x 36" W | 1,700 Lbs |  |  |
| CPAS4848                          | 48" H x 48" L x 36" W | 2,500 Lbs |  |  |
| CPAS3660                          | 36" H x 60" L x 36" W | 2,700 Lbs |  |  |
| CPAS3672                          | 36" H x 72" L x 36" W | 3,100 Lbs |  |  |
| <b>CPAS1660</b>                   | 16" H x 60" L x 18" W | 650 Lbs   |  |  |
| CPAS2472                          | 24" H x 72" L x 18" W | 935 Lbs   |  |  |
|                                   |                       |           |  |  |