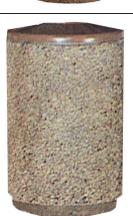

Has a convex spun aluminum pitch in top. Shown here in Sand Tan Permastone.

|               | Lbs |
|---------------|-----|
| 24" dia x 33" | 420 |
| 30 Gal. liner | 12  |
|               |     |