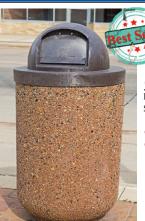

# CTCR30MD

Has a brown plastic dome lid with self-closing door. Shown as Sand Tan Durabrite.

|          |               | LUS |
|----------|---------------|-----|
| CTCR30MD | 24" dia x 43" | 420 |
| CTCR30PL | 30 Gal. liner | 12  |