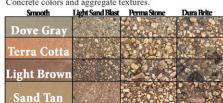

### Select Texture: Select Color: Smooth, Dove Grav.

Light Sand Blast, Terra Cotta, Permastone Light Brown Durabrite Sand Tan

**Round Concrete Table** 

please inquire. Shown in Dove Gray **CTR4S** Round 66" L x 30" H x 68" W CTR3ADA ADA Accessible 900 Lbs

as well as smooth legs. Available in Sand Tan, Dove Gray, Light

Brown, and Terra Cotta. Dedication plaques and logos also available,

A modern design with four surrounding seats offers great aesthetics and practicality for patios, food service, etc. It's heavily reinforced concrete construction is very durable. Comes with smooth top and seat surfaces,