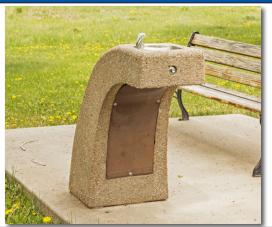

# **Handicap Accessible Fountain**

A beautiful exposed aggregate finish offers a great natural look for any outdoor setting. This model has plenty of knee clearance for persons in wheelchairs and an easy front push button. Choose optional features to best suit your needs, such as concrete or chrome bowl, side facet, freeze proof valve, or tamper-resistance concrete bubbler guard for your drinking fountain. Comes with drain tile piece and bubbler valve for attaching your plumbing connection. Access panel provides ease of installation and heavy concrete construction offers you peace of mind. Pictured at right is CHFFBS shown in Durabrite finish, with a chrome bowl and optional side faucet.

| CHFFBS         | Standard, chrome bowl              | 400 Lbs |
|----------------|------------------------------------|---------|
| CHFFBC         | Standard, concrete bowl            | 410 Lbs |
| <b>CHFFBCT</b> | Tamper guard, concrete bowl        | 420 Lbs |
| CHFFBSF        | Freeze proof, chrome bowl          | 400 Lbs |
| CHFFBSTF       | Tamper & freeze proof, chrome bowl | 410 Lbs |
| CDFOSF         | Optional Side facet                | 10 Lbs  |