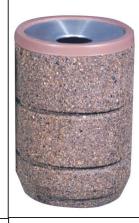

# CTCR30MD

Has a brown plastic dome lid with self-closing door. Shown as Sand Tan Durabrite.

|          |               | LUS |
|----------|---------------|-----|
| CTCR30MD | 24" dia x 43" | 420 |
| CTCR30PL | 30 Gal. liner | 12  |