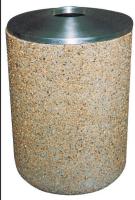

# CTCR30AR

Has a concave pitch in top. Shown in Light Brown Permastone.

|          |               | LUS |
|----------|---------------|-----|
| CTCR30AR | 24" dia x 33" | 640 |
| CTCR30PL | 30 Gal. liner | 11  |