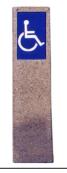

# **Concrete Handicap Bollard**

A great way to mark handicap parking without having to paint and also offer some protection for your area as well. (you can modify this)

- Choose color and aggregate texture
- Choose mounting option

**CBH** Handicap Bollard 16" W x 48"H x 12"D 150 Lbs