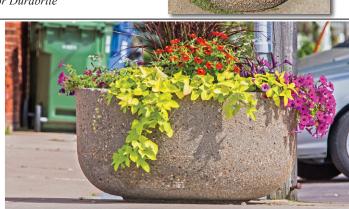

# **Ever Popular Round Planters**

An elegant look in a variety of sizes. All models have drain holes. Specify color and texture choice.

| CPR2417 | 24" dia. x 17" H | 300 Lbs   |
|---------|------------------|-----------|
| CPR2424 | 24" dia. x 24" H | 350 Lbs   |
| CPR2433 | 24" dia. x 33" H | 420 Lbs   |
| CPR3017 | 30" dia. x 17" H | 500 Lbs   |
| CPR3030 | 30" dia. x 30" H | 800 Lbs   |
| CPR3624 | 36" dia. x 24" H | 800 Lbs   |
| CPR3630 | 36" dia. x 30" H | 900 Lbs   |
| CPR4817 | 48" dia. x 17" H | 900 Lbs   |
| CPR4824 | 48" dia. x 24" H | 1,200 Lbs |
| CPR6036 | 60" dia. x 36" H | 2,100 Lbs |
|         |                  |           |