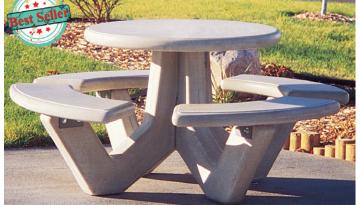

### Select Texture: Select Color: Smooth, Dove Grav.

Light Sand Blast, Terra Cotta, Permastone Light Brown Durabrite Sand Tan

**Round Concrete Table** 

please inquire. Shown in Dove Gray **CTR4S** Round 66" L x 30" H x 68" W CTR3ADA ADA Accessible 900 Lbs

as well as smooth legs. Available in Sand Tan, Dove Gray, Light

Brown, and Terra Cotta. Dedication plaques and logos also available,

A modern design with four surrounding seats offers great aesthetics and practicality for patios, food service, etc. It's heavily reinforced concrete construction is very durable. Comes with smooth top and seat surfaces,