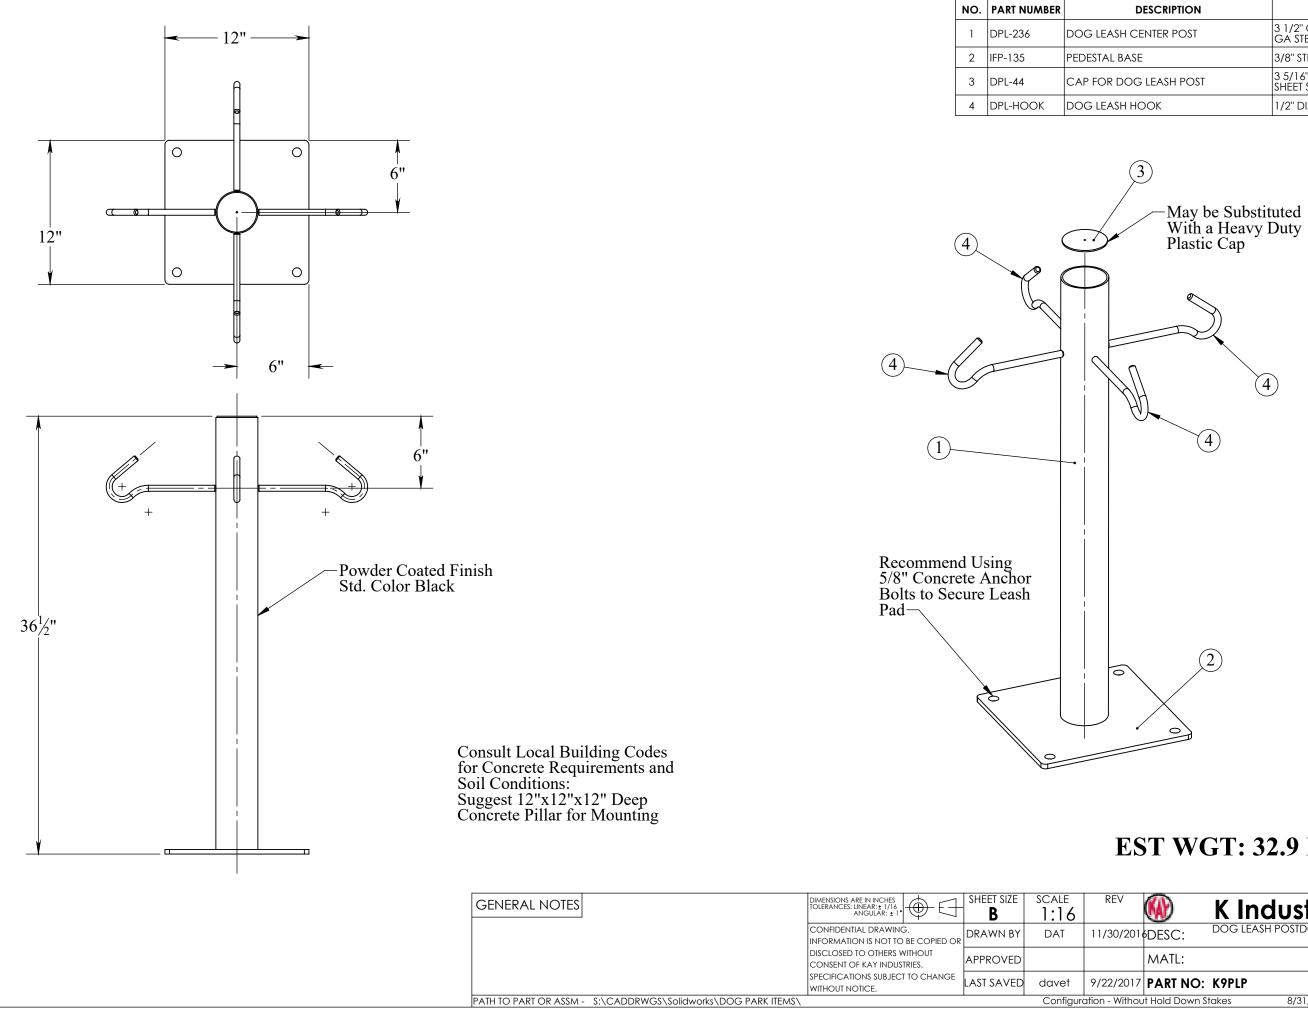

| DESCRIPTION            | MATERIAL                                   | QTY. |
|------------------------|--------------------------------------------|------|
| DOG LEASH CENTER POST  | 3 1/2" OD ROUND TUBING 10<br>GA STEEL 1020 | 1    |
| PEDESTAL BASE          | 3/8" STEEL PLATE A36                       | 1    |
| CAP FOR DOG LEASH POST | 3 5/16" DIA. x 12GA. (.109)<br>SHEET STEEL | 1    |
| DOG LEASH HOOK         | 1/2" DIA HR ROUND A36                      | 4    |
|                        |                                            |      |

## EST WGT: 32.9 LBS.

| 6                                                                  | REV        |          |                                          | dustries, In |  |  |  |
|--------------------------------------------------------------------|------------|----------|------------------------------------------|--------------|--|--|--|
|                                                                    | 11/30/2010 | DESC:    | ESC: DOG LEASH POSTDOG PARK LEASH HOLDER |              |  |  |  |
|                                                                    |            | MATL:    |                                          |              |  |  |  |
| t                                                                  | 9/22/2017  | PART NO: | K9PLP                                    |              |  |  |  |
| guration - Without Hold Down Stakes 8/31/2017 1:36:46 PM SHEET 1 C |            |          |                                          | Sheet 1 of 1 |  |  |  |
| -                                                                  |            |          |                                          |              |  |  |  |