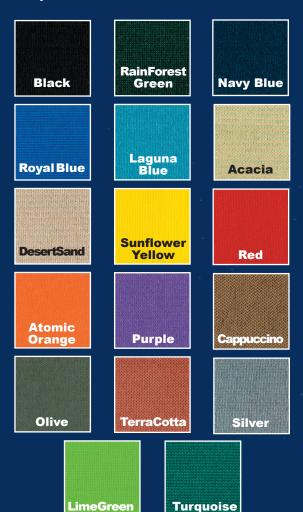

## **FABRIC COLORS**

Did you know? The darker the fabric color, the cooler the temperature underneath!

| Fabric Color      | Shade % | UV Block % |
|-------------------|---------|------------|
| Black             | 95%     | 96%        |
| Rain Forest Green | 89%     | 96%        |
| Navy Blue         | 90%     | 94%        |
| Royal Blue        | 86%     | 94%        |
| Laguna Blue       | 92%     | 96%        |
| Acacia            | 80%     | 95%        |
| Desert Sand       | 80%     | 92%        |
| Sunflower Yellow  | 70%     | 94%        |
| Red               | 91%     | 92%        |
| Atomic Orange     | 83%     | 93%        |
| Purple            | 83%     | 91%        |
| Cappuccino        | 92%     | 94%        |
| Olive             | 89%     | 95%        |
| Terra Cotta       | 84%     | 90%        |
| Silver            | 88%     | 93%        |
| Lime Green        | 84%     | 92%        |
| Turquoise         | 83%     | 92%        |