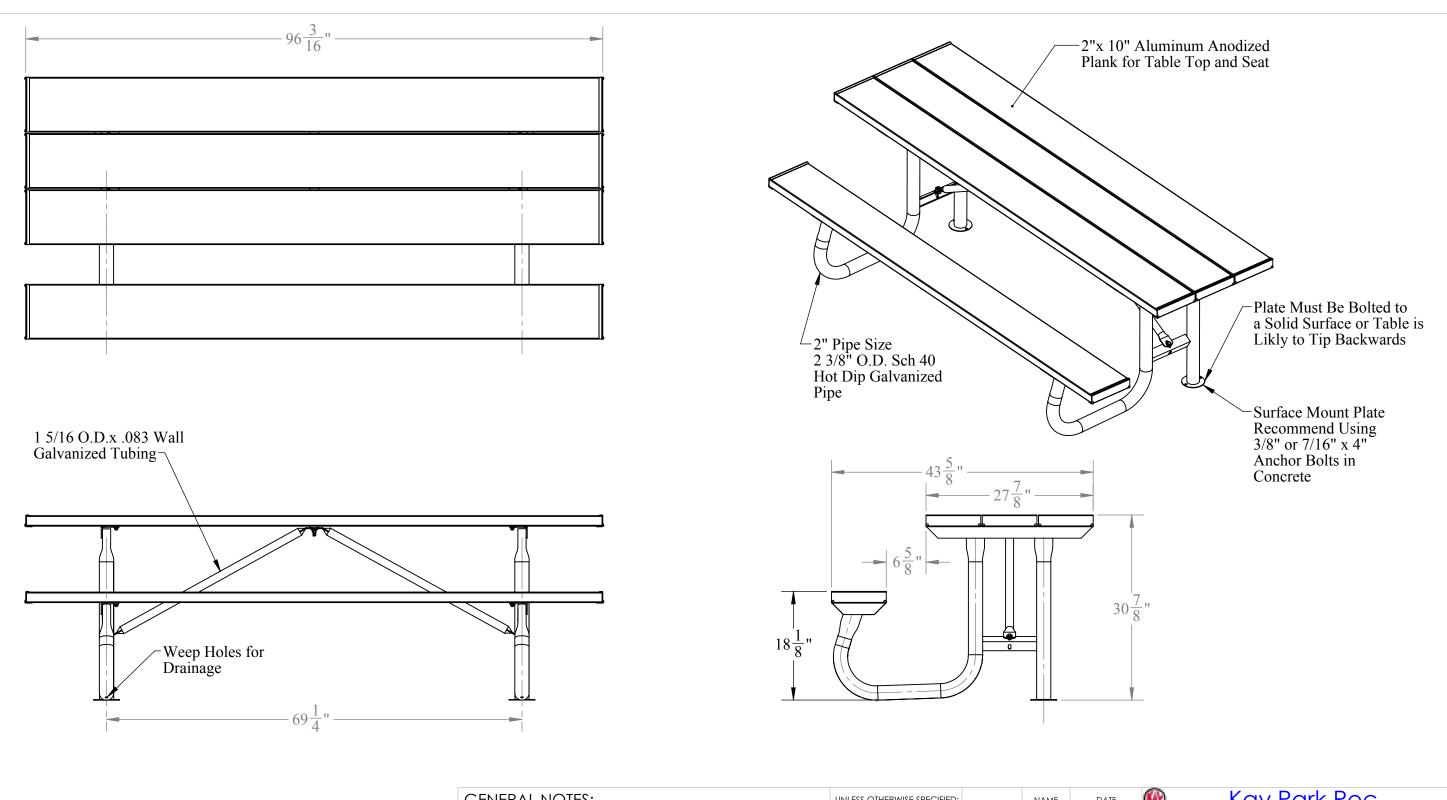

CONFIDENTIAL DRAWING AND INFORMATION IS NOT TO BE COPIED OR DISCLOSED TO OTHERS WITHOUT THE CONSENT OF KAY PARK. SPECIFICATIONS ARE SUBJECT TO CHANGE WITHOUT NOTICE.

| GENERAL NOTES:                        | UNLESS OTHERWISE SPECIFIED:                                 |                                 | NAME              | DATE                              |        | Kay Park Rec                      |                             |
|---------------------------------------|-------------------------------------------------------------|---------------------------------|-------------------|-----------------------------------|--------|-----------------------------------|-----------------------------|
|                                       | DIMENSIONS ARE IN INCHES TOLERANCES:                        | DRAWN                           | DAT               | 10/1/2014                         | TITLE: | TITLE:                            |                             |
|                                       | FRACTIONAL± 1/32                                            | CHECKED                         |                   |                                   |        |                                   |                             |
|                                       | BEND ± 1/2° THREE PLACE DECIMAL ± .005 Do Not Scale Drawing | ENG APPR.                       |                   |                                   | DESC   | 8 Ft. GALVANIZED TABLE FRAME      | Æ                           |
|                                       |                                                             | MFG APPR.                       | FG APPR. with 2": |                                   |        | with 2"x 10" ALUMINUM TOP and SEA | x 10" ALUMINUM TOP and SEAT |
|                                       | MATERIAL                                                    | Last Saved 10/7/2014 4:15:46 PM |                   | S:\CADDRWGS\Solidworks\Tables\J2\ |        |                                   |                             |
|                                       |                                                             | COMMENTS:                       |                   |                                   |        |                                   |                             |
|                                       |                                                             | <b>WGT: 151 LBS</b>             |                   | B PART NO. 8J2GA1S (Spec)         |        | REV                               |                             |
|                                       | SHEET 1 OF 1                                                |                                 |                   |                                   |        |                                   |                             |
| Path to Part or Assy - 8J2GA1S (Spec) | S:\CADDRWG\$\Solidworks\Tables\J2\                          |                                 |                   |                                   | Defaul | t                                 |                             |