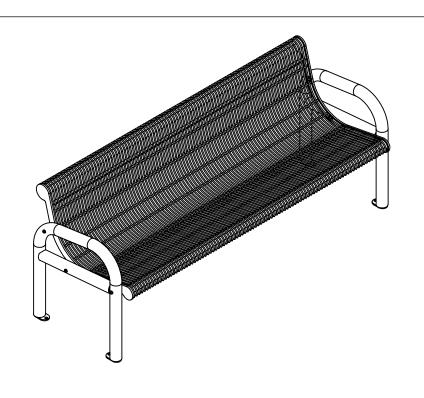

## Specification for Premier Welded Rod Grand Contour Bench All Mount and Lengths.

Seats is made of .192 welded rod supported by:
\* Side frame of 1/4" HR plate
\* Width frame of 1/4" HR Steel

Stands are made of round pipe 2.375"O.D.

All above are plastisol coated with UN and fungus resistant oven cured plastisol to a thickness of 1/8". All hardware is .304 Stainless Steel.

Kay Park Rec DESC<sub>72"</sub> CURVED BENCH SEAT W/ VINYL PLASTIC & COATED LEGS MODEL NUMBER. 155 lbs CRB72VP DRAWN DATE 2/18/2013 Sheet I of 2