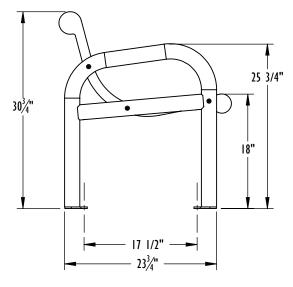

## Specification for Premier Welded Rod Grand Contour Bench All Mount and Lengths.

Seats is made of .192 welded rod supported by:
\* Side frame of 1/4" HR plate
\* Width frame of 1/4" HR Steel

Stands are made of round pipe 2.375"O.D.

All above are plastisol coated with UN and fungus resistant oven cured plastisol to a thickness of 1/8". All hardware is .304 Stainless Steel.

Kay Park Rec DESC<sub>72"</sub> CURVED BENCH SEAT W/ VINYL PLASTIC & COATED LEGS MODEL NUMBER. 155 lbs CRB72VP DRAWN DATE 2/18/2013 Sheet I of 2