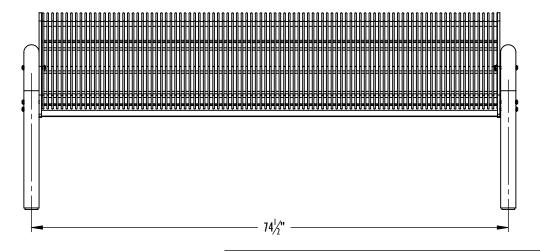

## Specification for Premier Welded Rod Grand Contour Bench All Mount and Lengths.

Seats is made of .192 welded rod supported by:
\* Side frame of 1/4" HR plate
\* Width frame of 1/4" HR Steel

Stands are made of round pipe 2.375"O.D.

All above are plastisol coated with UN and fungus resistant oven cured plastisol to a thickness of 1/8". All hardware is .304 Stainless Steel.

Kay Park Rec DESC<sub>72"</sub> CURVED BENCH SEAT W/ VINYL PLASTIC & COATED LEGS MODEL NUMBER. 155 lbs CRB72VP DRAWN DATE 2/18/2013 Sheet I of 2