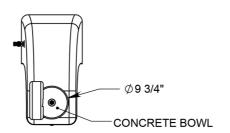

## **Drinking Fountain**

Model #:CHFFBCT

Weight: 410 Lbs Material: Concrete

THIS MODEL IS ADA COMPLIANT WHEN PROPERLY INSTALLED.

### APPROVED MANUFACTURER

Petersen Concrete Leisure Products Division of Petersen Mfg. Co., Inc. 2741 Hwy 30 Denison, IA 51442 800-832-7383