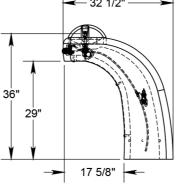

## **Drinking Fountain**

Model #:CHFFBCT

Weight: 410 Lbs Material: Concrete

THIS MODEL IS ADA COMPLIANT WHEN PROPERLY INSTALLED.

### APPROVED MANUFACTURER

Petersen Concrete Leisure Products Division of Petersen Mfg. Co., Inc. 2741 Hwy 30 Denison, IA 51442 800-832-7383