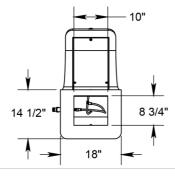

## **Drinking Fountain**

Model #:CHFFBCT

Weight: 410 Lbs Material: Concrete

THIS MODEL IS ADA COMPLIANT WHEN PROPERLY INSTALLED.