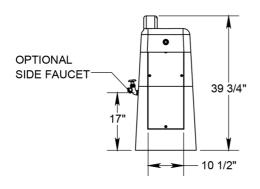

## **Drinking Fountain**

Model #:CHFFBCT

Weight: 410 Lbs Material: Concrete

THIS MODEL IS ADA COMPLIANT WHEN PROPERLY INSTALLED.

### APPROVED MANUFACTURER

Petersen Concrete Leisure Products Division of Petersen Mfg. Co., Inc. 2741 Hwy 30 Denison, IA 51442 800-832-7383