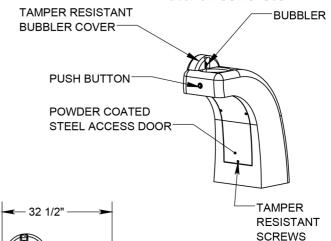

## **Drinking Fountain**

Model #:CHFFBCT

Weight: 410 Lbs Material: Concrete

THIS MODEL IS ADA COMPLIANT WHEN PROPERLY INSTALLED.

### APPROVED MANUFACTURER

Petersen Concrete Leisure Products Division of Petersen Mfg. Co., Inc. 2741 Hwy 30 Denison, IA 51442 800-832-7383