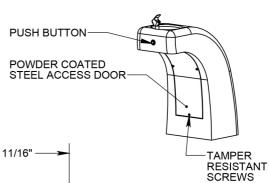

## **Drinking Fountain**

Model #:CHFFBC Weight: 400 Lbs Material: Concrete

THIS MODEL IS ADA COMPLIANT WHEN PROPERLY INSTALLED