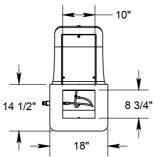

## **Drinking Fountain**

Model #:CHFFBC Weight: 400 Lbs Material: Concrete

THIS MODEL IS ADA COMPLIANT WHEN PROPERLY INSTALLED