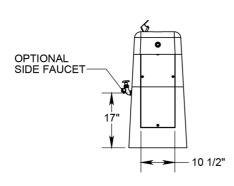

## **Drinking Fountain**

Model #:CHFFBC Weight: 400 Lbs Material: Concrete

THIS MODEL IS ADA COMPLIANT WHEN PROPERLY INSTALLED