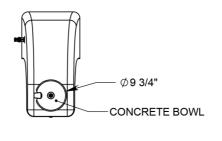

## **Drinking Fountain**

Model #:CHFFBC Weight: 400 Lbs Material: Concrete

THIS MODEL IS ADA COMPLIANT WHEN PROPERLY INSTALLED