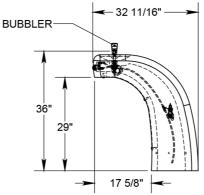

## **Drinking Fountain**

Model #:CHFFBC Weight: 400 Lbs Material: Concrete

THIS MODEL IS ADA COMPLIANT WHEN PROPERLY INSTALLED