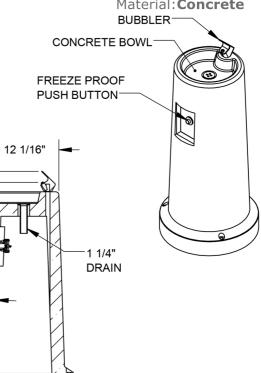

## **Drinking Fountain**

Model #:CDF1BCF

Weight: **210 Lbs**Material:**Concrete** 

## APPROVED MANUFACTURER

Petersen Concrete Leisure Products Division of Petersen Mfg. Co., Inc. 2741 Hwy 30 Denison, IA 51442 800-832-7383 PROPRIETARY AND CONFIDENTIAL

THE INFORMATION CONTAINED IN THIS DRAWING IS THE SOLE PROPERTY OF PETERSEN MFG. CO.. ANY REPRODUCTION IN PART OR AS A WHOLE WITHOUT THE WRITTEN PERMISSION OF PETERSEN MFG. CO. IS PROHIBITED.