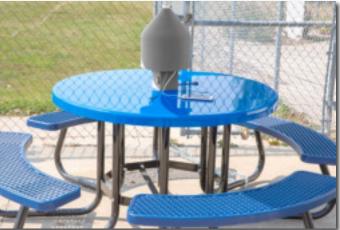

## **Solar Charge Station**

- Standard 4 USB ports, 2 Apple, 2 Andriod
- 2.1 amp fast charge
- 100 watt solar panel
- 7 amp hour sealed lead acid battery back-up Gray or black color hub housing
- •
- 1 1/2" O.D. Pole

SOLAR CHARGE STATION

| KCSSUF | Umbrella Kit | 156 Lbs | \$ 1,595.00 |
|--------|--------------|---------|-------------|
| KCSSSR | Ring Kit     | 165 Lbs | \$ 1,495.00 |

Great For: Malls Courtyards Parks Resorts Pools **Amusements** Schools Colleges **Fairs** 