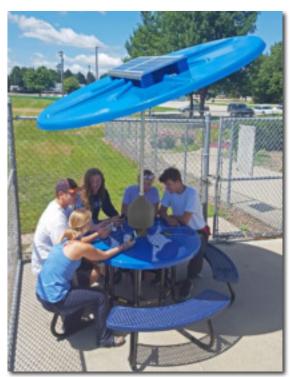

## **Solar Charge Station**

## **Solar Charge Station**

- Standard 4 USB ports, 2 Apple, 2 Andriod
- 2.1 amp fast charge
- 100 watt solar panel
- 7 amp hour sealed lead acid battery back-up Gray or black color hub housing
- •
- 1 1/2" O.D. Pole

SOLAR CHARGE STATION

| KCSSUF | Umbrella Kit | 156 Lbs | \$ 1,595.00 |
|--------|--------------|---------|-------------|
| KCSSSR | Ring Kit     | 165 Lbs | \$ 1,495.00 |

Great For: Malls Courtyards Parks Resorts Pools **Amusements** Schools Colleges **Fairs** 

Makes places people friendly Allows people to charge multiple devices! Keeps people at your outdoor facility longer! Great addition to any venue!