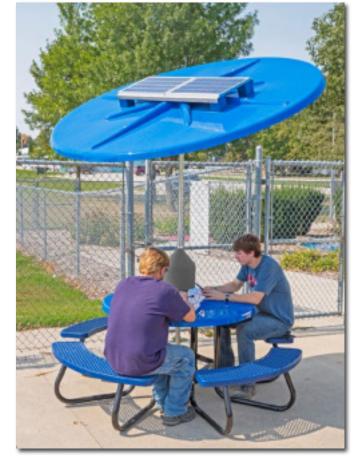

## **Solar Charge Station**

## **Solar Charge Station**

- Standard 4 USB ports, 2 Apple, 2 Andriod
- 2.1 amp fast charge
- 100 watt solar panel
- 7 amp hour sealed lead acid battery back-up Gray or black color hub housing
- •
- 1 1/2" O.D. Pole

SOLAR CHARGE STATION

| KCSSUF | Umbrella Kit | 156 Lbs | \$ 1,595.00 |
|--------|--------------|---------|-------------|
| KCSSSR | Ring Kit     | 165 Lbs | \$ 1,495.00 |

Great For: Malls Courtyards Parks Resorts Pools **Amusements** Schools Colleges **Fairs** 

Makes places people friendly Allows people to charge multiple devices! Keeps people at your outdoor facility longer! Great addition to any venue!