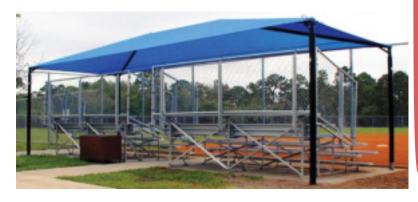

## **Dugout/Scorers Table Shade Covers**

Offered to meet the increasing demand to provide shade to players to give them a break from the baking hot sun! Providing shade reduces the temperature in the dugout, gives them a break from harmful UV rays. Shade fabric is super- tough woven, high density polyethylene and is warranted for five years against failure due to rot, UV deterioration, or faulty workmanship. The framework is top-quality, cold rolled, flo-coat galvanized shell. It comes with poles for in-ground embedding as standard. (Surface mount plate poles are optional. Add 'SM' to the model number and add \$325.00 to the price.) Note: Shades are not designed for snow loads and must be removed in winter and when and when forecasted winds are over 75 mph. Standard colors below. Custom colors available.

| DS1012G        | 10'W x 12'L x 8'H | 232 Lbs | \$ 4,124.00 |
|----------------|-------------------|---------|-------------|
| DS1016G        | 10'W x 16'L x 8'H | 260 Lbs | \$ 4,589.00 |
| <b>DS1018G</b> | 10'W x 18'L x 8'H | 275 Lbs | \$ 5,198.00 |
| <b>DS1020G</b> | 10'W x 20'L x 8'H | 295 Lbs | \$ 5,414.00 |