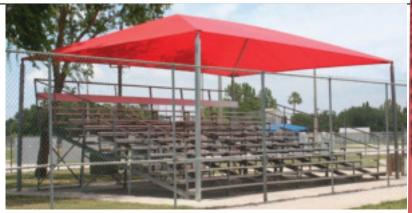

### **Bleacher Sun Shades**

Keep patrons at your next event longer by shading them from the baking hot sun! Providing shade can reduce the temperature on the bleacher by nearly 20 degrees Fahrenheit and give fans up to 95% UV protection! Our shade fabric is woven, high-density polyethylene and is warranted for five years against failure due to rot, UV deterioration or faulty workmanship. The framework is top-quality, cold-rolled, flo-coated galvanized steel. It comes with embedment poles and easy installation instructions. (Surface mount poles are optional. Add 'SM' to the model number and add \$325.00 to the price.) Note: Shades are not designed for snow loads and must be removed in winter and when forecasted winds are over 75 mph. Standard colors below. Custom colors available.

#### Shades for 10 Row Bleachers - 15', 21', or 27'

| Model  | Dim.                 | Typical Bleacher | Typical #    | Weight  | Price        |
|--------|----------------------|------------------|--------------|---------|--------------|
|        |                      | Dim.             | of Occupants |         |              |
| BS2218 | 18' L x 22' D x 12'H | 15' L x 20'W     | 100          | 480 Lbs | \$ 8,899.00  |
| BS2422 | 24' L x 22' D x 12'H | 21' L x 20'W     | 140          | 598 Lbs | \$ 11,539.00 |
| BS3022 | 30' L x 22' D x 12H  | 27' L x 20'W     | 180          | 651 Lbs | \$ 12,968.00 |

#### Shades for 5 Row Bleachers - 15', 21', or 27'

| Model  | Dim.                | Typical Bleacher | Typical #    | Weight  | Price       |
|--------|---------------------|------------------|--------------|---------|-------------|
|        |                     | Dim.             | of Occupants |         |             |
| BS1812 | 18' L x 12' D x 9'H | 15' L x 9'W      | 50°          | 355 Lbs | \$ 5,573.00 |
| BS2412 | 24' L x 12' D x 9'H | 21' L x 9'W      | 70           | 410 Lbs | \$ 6,387.00 |
| BS3012 | 30' L x 12' D x 9'H | 27' L x 9'W      | 90           | 500 Lbs | \$ 6,981.00 |