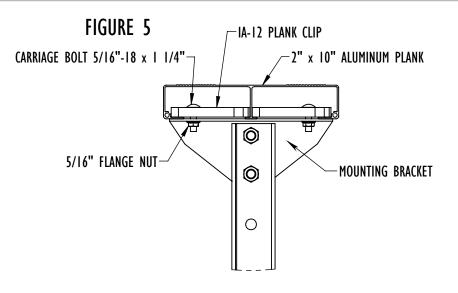

| GENERAL NOTES: | UNLESS OTHERWISE SPECIFIED:                                                                  |            | NAME | DATE     | Kay Park Rec                                                     |
|----------------|----------------------------------------------------------------------------------------------|------------|------|----------|------------------------------------------------------------------|
|                | DIMENSIONS ARE IN INCHES TOLERANCES: FRACTIONAL± 1/32 BEND ± 1/2° THREE PLACE DECIMAL ± .005 | DRAWN      | DAT  | 4/9/2012 | TITLE:                                                           |
|                |                                                                                              | CHECKED    |      |          |                                                                  |
|                |                                                                                              | ENG APPR.  |      |          | DESC.                                                            |
|                | DO NOT SCALE DRAWING                                                                         | MFG APPR.  |      |          |                                                                  |
|                | MATERIAL                                                                                     | LAST SAVED |      | DESC.    | S:\CADDRWG\$\Solidworks\Bleachers\Assembly Instruction Drawings\ |
|                |                                                                                              | COMMENTS:  |      |          | SIZE PART NO. WT. REV  FIGURE 5 and FIGURE 6                     |
|                | Sheet 1 of 1                                                                                 |            |      |          | DATE                                                             |