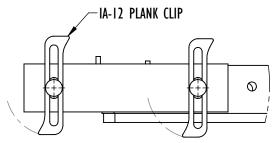

IT IS ESSENTIAL THAT THE PLANK CLIPS BE PLACED IN THIS ORIENTATION, OTHERWISE WHEN YOU TIGHTEN THE NUT THE CLIP WILL TURN AWAY FROM THE PLANK

CONFIDENTIAL DRAWING AND INFORMATION IS NOT TO BE COPIED OR DISCLOSED TO OTHERS WITHOUT THE CONSENT OF KAY PARK. SPECIFICATIONS ARE SUBJECT TO CHANGE WITHOUT NOTICE.