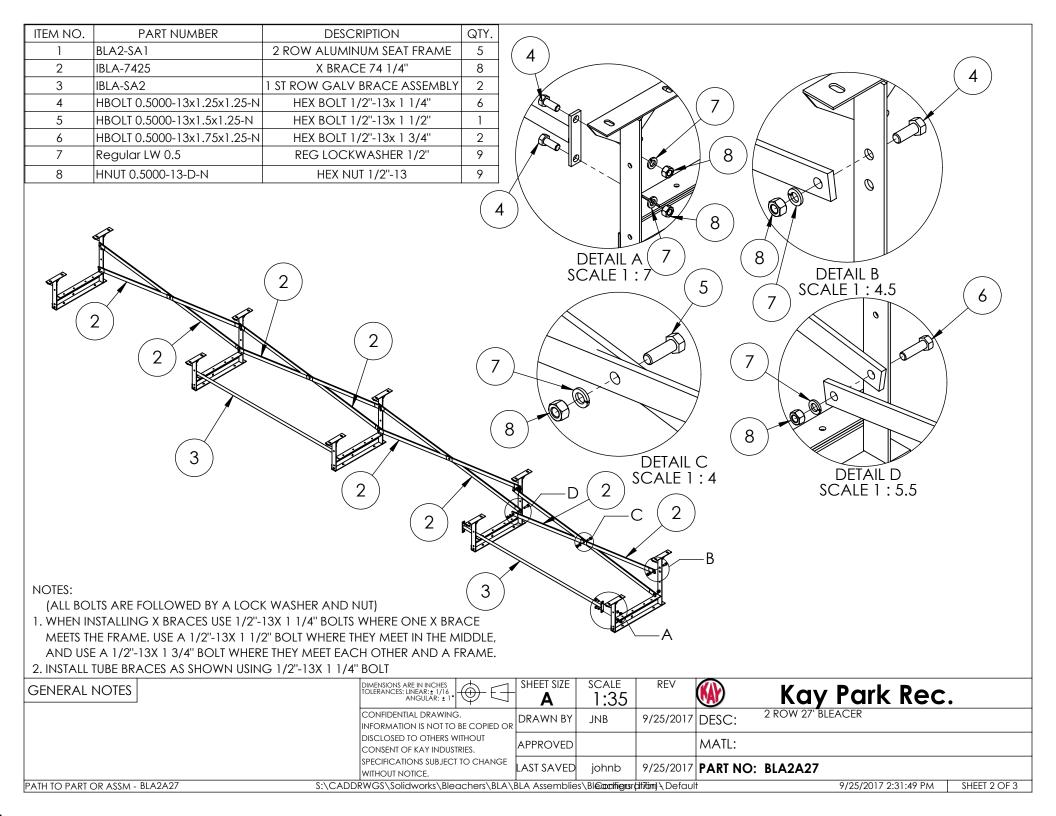

GO INSIDE THE CHANNEL AND TIGHTEN THEM DOWN AS YOU GO.

SHEET SIZE SCALE REV GENERAL NOTES Kay Park Rec. 1:35 CONFIDENTIAL DRAWING. DRAWN BY JNB 9/25/2017 DESC: INFORMATION IS NOT TO BE COPIED OR DISCLOSED TO OTHERS WITHOUT APPROVED MATL: CONSENT OF KAY INDUSTRIES. SPECIFICATIONS SUBJECT TO CHANGE AST SAVED johnb 9/25/2017 **PART NO: BLA2A27** WITHOUT NOTICE. 9/25/2017 2:31:49 PM PATH TO PART OR ASSM - BLA2A27 S:\CADDRWG\$\\$olidworks\Bleachers\BLA\BLA Assemblies\Bleachiersr\dtriam\\Default SHEET 3 OF 3

IT IS ESSENTIAL THAT THE PLANK CLIPS BE PLACED IN THIS ORIENTATION, OTHERWISE WHEN YOU TIGHTEN THE NUT THE CLIP WILL TURN AWAY FROM THE PLANK

CONFIDENTIAL DRAWING AND INFORMATION IS NOT TO BE COPIED OR DISCLOSED TO OTHERS WITHOUT THE CONSENT OF KAY PARK. SPECIFICATIONS ARE SUBJECT TO CHANGE WITHOUT NOTICE.