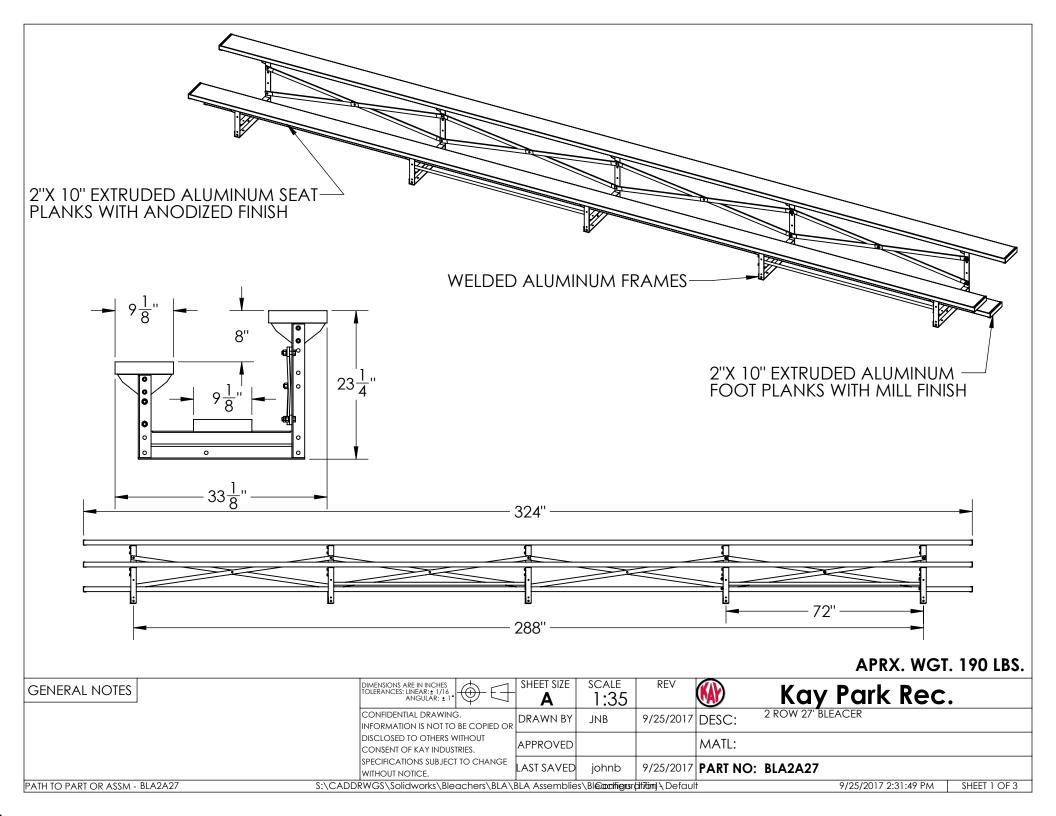

| QTY.<br>5<br>8 |
|----------------|
| <u> </u>       |
| 8              |
| 1              |
| 2              |
| 3              |
| 6              |
| 1              |
| 2              |
| 9              |
| 9              |
|                |