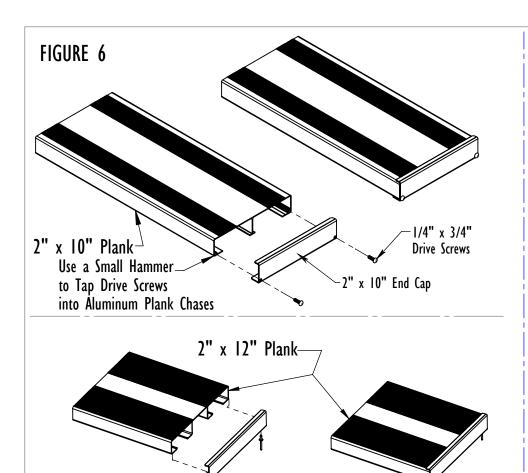

| GENERAL NOTES: | UNLESS OTHERWISE SPECIFIED:                                                                  |            | NAME | DATE     | Kay Park Rec                                                     |
|----------------|----------------------------------------------------------------------------------------------|------------|------|----------|------------------------------------------------------------------|
|                | DIMENSIONS ARE IN INCHES TOLERANCES: FRACTIONAL± 1/32 BEND ± 1/2° THREE PLACE DECIMAL ± .005 | DRAWN      | DAT  | 4/9/2012 | TITLE:                                                           |
|                |                                                                                              | CHECKED    |      |          |                                                                  |
|                |                                                                                              | ENG APPR.  |      |          | DESC.                                                            |
|                | DO NOT SCALE DRAWING                                                                         | MFG APPR.  |      |          |                                                                  |
|                | MATERIAL                                                                                     | LAST SAVED |      | DESC.    | S:\CADDRWG\$\Solidworks\Bleachers\Assembly Instruction Drawings\ |
|                |                                                                                              | COMMENTS:  |      |          | SIZE PART NO. WT. REV  FIGURE 5 and FIGURE 6                     |
|                | Sheet 1 of 1                                                                                 |            |      |          | DATE                                                             |