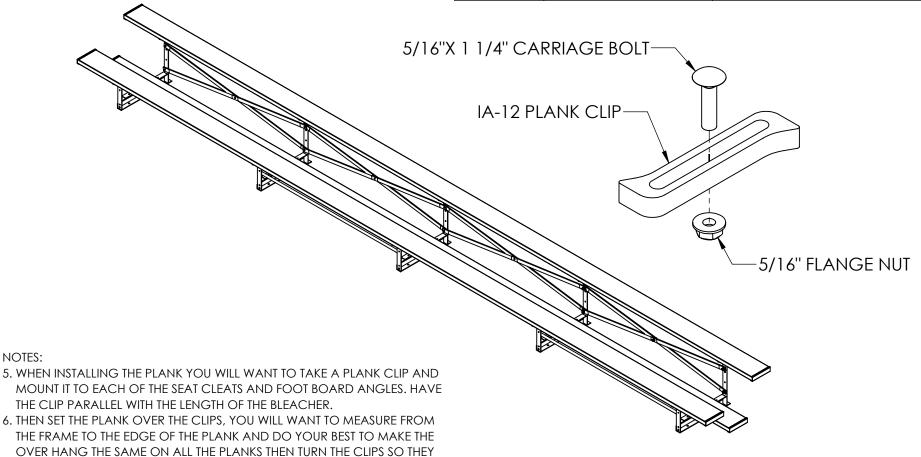

GO INSIDE THE CHANNEL AND TIGHTEN THEM DOWN AS YOU GO.

SHEET SIZE SCALE REV GENERAL NOTES Kay Park Rec. 1:35 CONFIDENTIAL DRAWING. DRAWN BY JNB 9/25/2017 DESC: INFORMATION IS NOT TO BE COPIED OR DISCLOSED TO OTHERS WITHOUT APPROVED MATL: CONSENT OF KAY INDUSTRIES. SPECIFICATIONS SUBJECT TO CHANGE AST SAVED johnb 9/25/2017 **PART NO: BLA2A27** WITHOUT NOTICE. 9/25/2017 2:31:49 PM PATH TO PART OR ASSM - BLA2A27 S:\CADDRWG\$\\$olidworks\Bleachers\BLA\BLA Assemblies\Bleachiersr\dtriam\\Default SHEET 3 OF 3

IT IS ESSENTIAL THAT THE PLANK CLIPS BE PLACED IN THIS ORIENTATION, OTHERWISE WHEN YOU TIGHTEN THE NUT THE CLIP WILL TURN AWAY FROM THE PLANK

CONFIDENTIAL DRAWING AND INFORMATION IS NOT TO BE COPIED OR DISCLOSED TO OTHERS WITHOUT THE CONSENT OF KAY PARK. SPECIFICATIONS ARE SUBJECT TO CHANGE WITHOUT NOTICE.