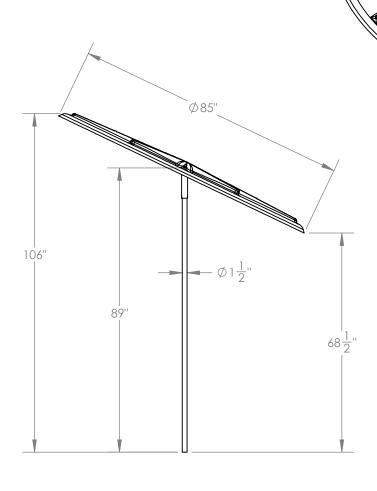

| NO. | PART NUMBER                    | DESCRIPTION                       | QTY. |
|-----|--------------------------------|-----------------------------------|------|
| 1   | RT-31                          | UMBRELLA TUBE                     | 1    |
| 2   | RT-UMB                         | FIBERGLASS UMBRELLA               | 1    |
| 3   | RT-SA4                         | RTR UMBRELLA SPIDER WELDMENT ASSY | 1    |
| 4   | RHSNBOLT 0.3125-18x2.25x2.25-N | 5/16" x 2 1/4" CARRIAGE BOLT      | 4    |
| 5   | NUT-5/16-18 Flanged Nut        | 5/16" FLANGED NUT                 | 4    |