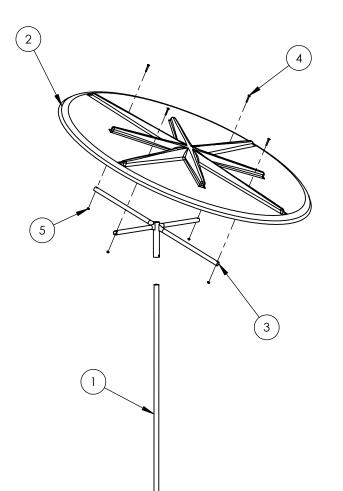

| NO. | PART NUMBER                    | DESCRIPTION                       | QTY. |
|-----|--------------------------------|-----------------------------------|------|
| 1   | RT-31                          | UMBRELLA TUBE                     | 1    |
| 2   | RT-UMB                         | FIBERGLASS UMBRELLA               | 1    |
| 3   | RT-SA4                         | RTR UMBRELLA SPIDER WELDMENT ASSY | 1    |
| 4   | RHSNBOLT 0.3125-18x2.25x2.25-N | 5/16" x 2 1/4" CARRIAGE BOLT      | 4    |
| 5   | NUT-5/16-18 Flanged Nut        | 5/16" FLANGED NUT                 | 4    |