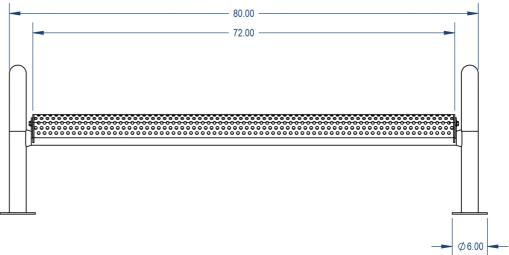

## Modern Backless Bench

Model #:MCMDBB6PSSM

Weight: 159 Lbs

Material: Punched Steel

|  |                                                                                                                                                                                                                                                                                                          |                      | NAME                      | NAME DATE |                                  | AAdvantage Panels & Fence, Inc. |      |          |
|--|----------------------------------------------------------------------------------------------------------------------------------------------------------------------------------------------------------------------------------------------------------------------------------------------------------|----------------------|---------------------------|-----------|----------------------------------|---------------------------------|------|----------|
|  | PROPRIETARY AND CONFIDENTIAL THE INFORMATION CONTAINED IN THIS DRAWING IS THE SOLE PROPERTY OF Aadvantage Panels & Fence, Inc. PO Box 1790 Whitney, TX. ANY REPRODUCTION IN PART OR AS A WHOLE WITHOUT THE WRITTEN PERMISSION OF Adavantage Panels & Fence, Inc. PO Box 1790 Whitney, TX. IS PROHIBITED. | DRAWN                | GM                        | 6/14/2017 | AAdvantage i ancis & i choc, me. |                                 |      |          |
|  |                                                                                                                                                                                                                                                                                                          | SALES APPR.          |                           |           | TITLE:                           |                                 |      |          |
|  |                                                                                                                                                                                                                                                                                                          | CLIENT APPR.         |                           |           | Modern Bench - Perforated        |                                 |      |          |
|  |                                                                                                                                                                                                                                                                                                          | MFG APPR.            |                           |           |                                  |                                 |      |          |
|  |                                                                                                                                                                                                                                                                                                          | Q.A.                 |                           |           | Surface Mount Version            |                                 |      |          |
|  |                                                                                                                                                                                                                                                                                                          | Design By -          |                           |           |                                  |                                 |      |          |
|  |                                                                                                                                                                                                                                                                                                          |                      | CADWorksPro design studio |           | SIZE                             | DWG. NO.                        |      | REV      |
|  |                                                                                                                                                                                                                                                                                                          |                      |                           |           | Α                                | MBP-002                         |      |          |
|  |                                                                                                                                                                                                                                                                                                          | gilm@cadworkspro.com |                           |           |                                  | WEIGHT:                         | SHEE | T 2 OF 3 |