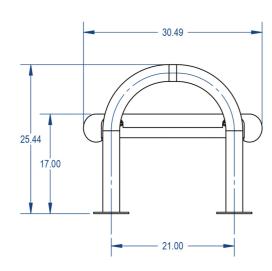

## Modern Backless Bench

Model #:MCMDBB6PSSM

Weight: 159 Lbs

Material: Punched Steel

|  |                                                                                                                                                                                                                                                                                                          |                      | NAME                      | NAME DATE |                                  | AAdvantage Panels & Fence, Inc. |      |          |
|--|----------------------------------------------------------------------------------------------------------------------------------------------------------------------------------------------------------------------------------------------------------------------------------------------------------|----------------------|---------------------------|-----------|----------------------------------|---------------------------------|------|----------|
|  | PROPRIETARY AND CONFIDENTIAL THE INFORMATION CONTAINED IN THIS DRAWING IS THE SOLE PROPERTY OF Aadvantage Panels & Fence, Inc. PO Box 1790 Whitney, TX. ANY REPRODUCTION IN PART OR AS A WHOLE WITHOUT THE WRITTEN PERMISSION OF Adavantage Panels & Fence, Inc. PO Box 1790 Whitney, TX. IS PROHIBITED. | DRAWN                | GM                        | 6/14/2017 | AAdvantage i ancis & i choc, me. |                                 |      |          |
|  |                                                                                                                                                                                                                                                                                                          | SALES APPR.          |                           |           | TITLE:                           |                                 |      |          |
|  |                                                                                                                                                                                                                                                                                                          | CLIENT APPR.         |                           |           | Modern Bench - Perforated        |                                 |      |          |
|  |                                                                                                                                                                                                                                                                                                          | MFG APPR.            |                           |           |                                  |                                 |      |          |
|  |                                                                                                                                                                                                                                                                                                          | Q.A.                 |                           |           | Surface Mount Version            |                                 |      |          |
|  |                                                                                                                                                                                                                                                                                                          | Design By -          |                           |           |                                  |                                 |      |          |
|  |                                                                                                                                                                                                                                                                                                          |                      | CADWorksPro design studio |           | SIZE                             | DWG. NO.                        |      | REV      |
|  |                                                                                                                                                                                                                                                                                                          |                      |                           |           | Α                                | MBP-002                         |      |          |
|  |                                                                                                                                                                                                                                                                                                          | gilm@cadworkspro.com |                           |           |                                  | WEIGHT:                         | SHEE | T 2 OF 3 |