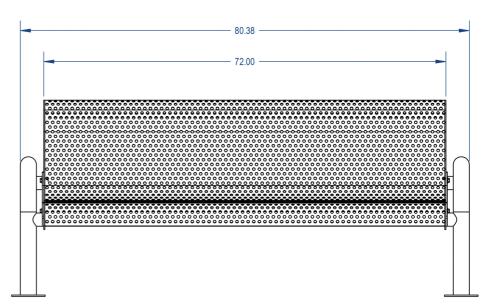

## 6' Modern Perf Bench Surface

Model #:MCMD6PSSM

Weight: 149 Lbs

Material: Perforated Steel

| PROPRIETARY AND CONFIDENTIAL THE INFORMATION CONTAINED IN THIS DRAWING IS THE SOLE PROPERTY OF Aadvantage Panels & Fence, Inc. PO Box 1790 Whitney, TX. ANY REPRODUCTION IN PART OR AS A WHOLE WITHOUT THE WRITTEN PERMISSION OF Aadvantage Panels & Fence, Inc. PO Box 1790 Whitney, TX. IS PROHIBITED. | DRAWN SALES APPR. CLIENT APPR. MFG APPR. Q.A.                                                                          | NAME<br>GM | DATE 6/14/2017 | TITLE:   | dern Bench - F |  |
|----------------------------------------------------------------------------------------------------------------------------------------------------------------------------------------------------------------------------------------------------------------------------------------------------------|------------------------------------------------------------------------------------------------------------------------|------------|----------------|----------|----------------|--|
|                                                                                                                                                                                                                                                                                                          | Design By -  CADWorksPro  design studio  gilm@cadworkspro.com  1147 Brook Forest Ave   Sulte 228   Shorewood,  L 60404 |            | SIZE           | MBPB-002 | REV            |  |