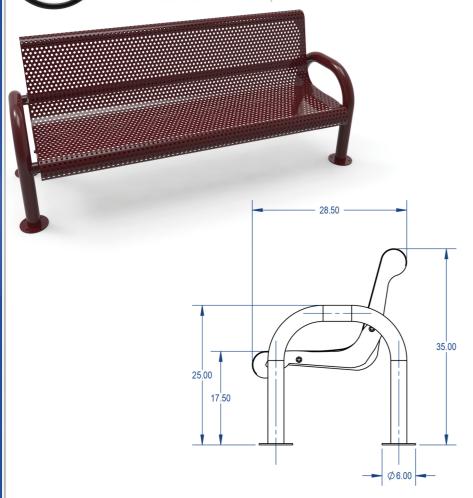

## 6' Modern Perf Bench Surface

Model #:MCMD6PSSM

Weight: 149 Lbs

Material: Perforated Steel

| PROPRIETARY AND CONFIDENTIAL THE INFORMATION CONTAINED IN THIS DRAWING IS THE SOLE PROPERTY OF Aadvantage Panels & Fence, Inc. PO Box 1790 Whitney, TX. ANY REPRODUCTION IN PART OR AS A WHOLE WITHOUT THE WRITTEN PERMISSION OF Aadvantage Panels & Fence, Inc. PO Box 1790 Whitney, TX. IS PROHIBITED. | DRAWN SALES APPR. CLIENT APPR. MFG APPR. Q.A.                                                                          | NAME<br>GM | DATE 6/14/2017 | TITLE:   | dern Bench - F |  |
|----------------------------------------------------------------------------------------------------------------------------------------------------------------------------------------------------------------------------------------------------------------------------------------------------------|------------------------------------------------------------------------------------------------------------------------|------------|----------------|----------|----------------|--|
|                                                                                                                                                                                                                                                                                                          | Design By -  CADWorksPro  design studio  gilm@cadworkspro.com  1147 Brook Forest Ave   Sulte 228   Shorewood,  L 60404 |            | SIZE           | MBPB-002 | REV            |  |