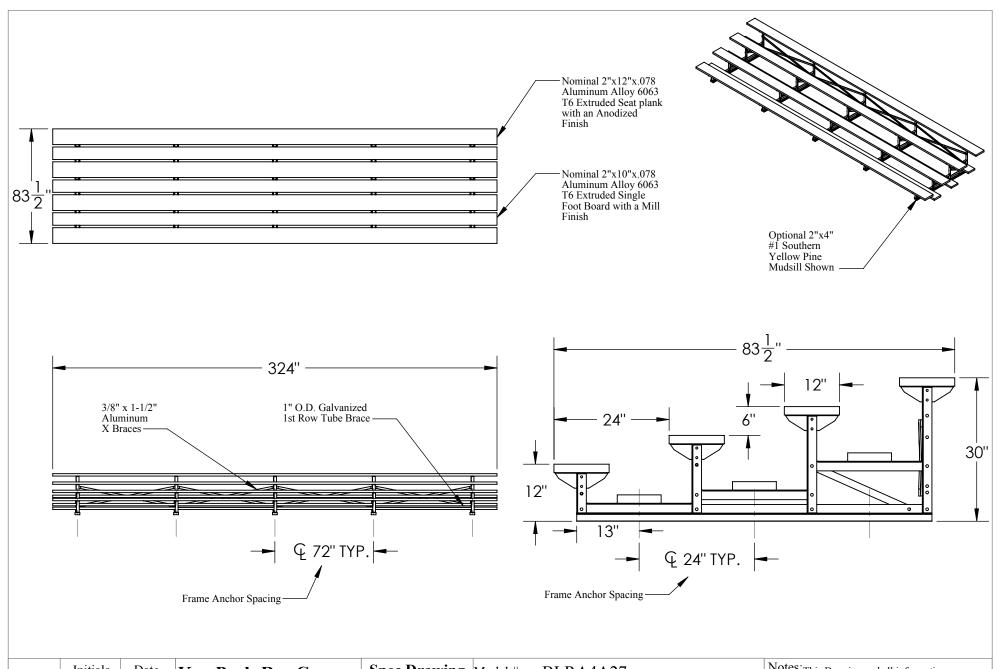

Spec Drawing Model #: BLRA4A27

Description: 4 Row 27 Foot Low Rise Aluminum
Frame Bleacher with Aluminum Planking
and Single Foot Boards

Notes: This Drawing and all information contained herein is the property of Kay Park Rec. and is not to be reproduced without express written permission. Kay Park Rec. assumes no responsibility for unauthorized use of this drawing. Kay Park Rec. is not responsible for local permits and occupancy requirements.