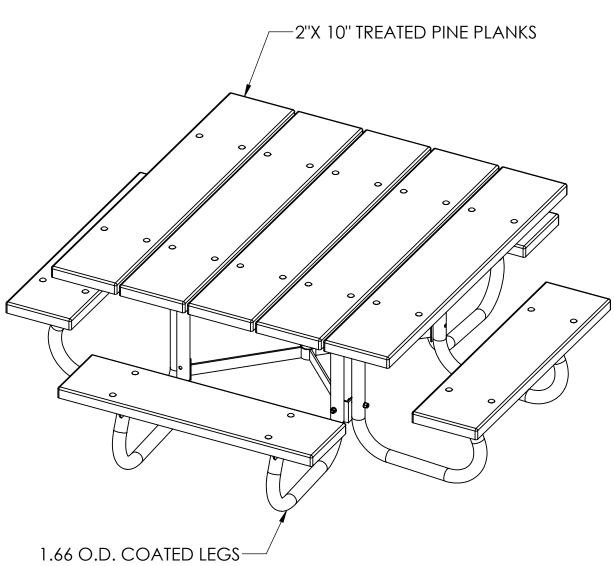

| GENERAL NOTES                           | DIMENSIONS ARE IN INCHES<br>TOLERANCES: LINEAR: ± 1/16<br>ANGULAR: ± 1 | SHEET SIZE<br><b>B</b> | scale     | REV           |            |                 | Park Rec             |                 |
|-----------------------------------------|------------------------------------------------------------------------|------------------------|-----------|---------------|------------|-----------------|----------------------|-----------------|
|                                         | CONFIDENTIAL DRAWING.<br>INFORMATION IS NOT TO BE COPIED OR            | DRAWN BY               | JNB       | 6/19/2017     | DESC: C    | CHILD SIZE SJ 1 | ABLE W/ WOOD PLAN    | <s< td=""></s<> |
|                                         | DISCLOSED TO OTHERS WITHOUT<br>CONSENT OF KAY INDUSTRIES.              | APPROVED               |           |               | MATL:      |                 |                      |                 |
|                                         | SPECIFICATIONS SUBJECT TO CHANGE<br>WITHOUT NOTICE.                    | last saved             | johnb     | 6/19/2017     | PART NO: C | CS4SJCW         |                      |                 |
| PATH TO PART OR ASSM - CS4SJCW S:\CADDR | WGS\Solidworks\Tables\Child Size                                       | ed Tables\             | Configure | ation - DEFAU | ĹŢ         |                 | 6/19/2017 1:49:31 PM | SHEET 1 OF 3    |