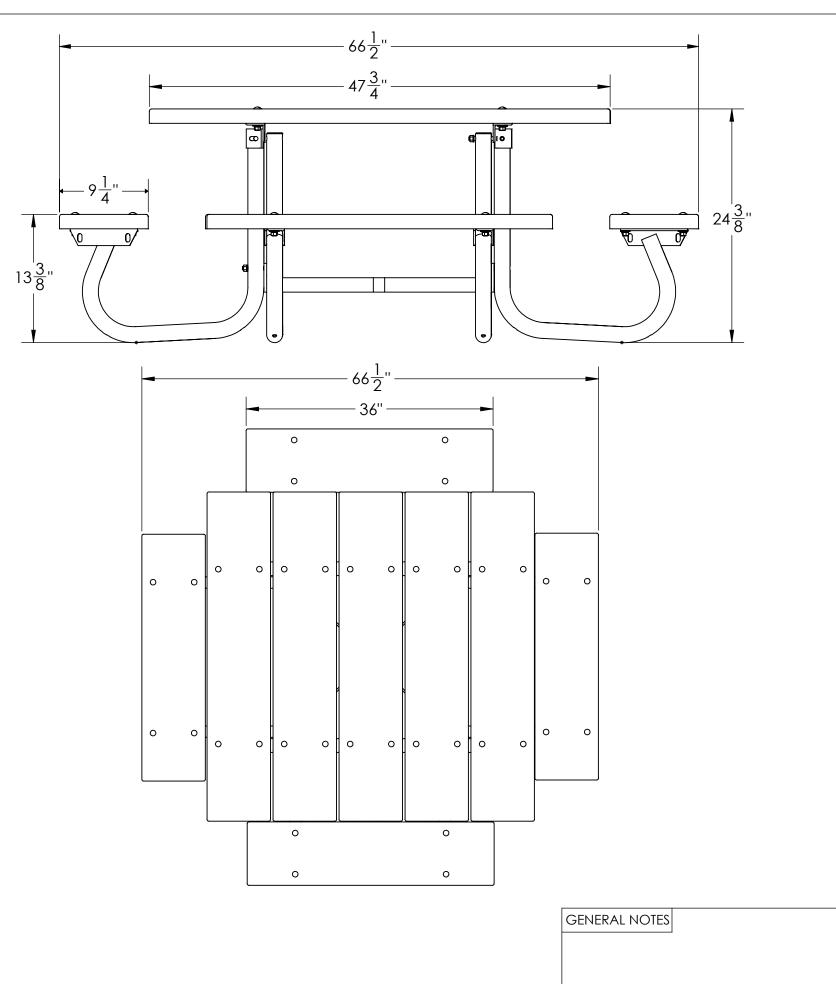

| GENERAL NOTES                           | DIMENSIONS ARE IN INCHES<br>TOLERANCES: LINEAR: ± 1/16<br>ANGULAR: ± 1 | SHEET SIZE<br><b>B</b> | scale     | REV           |            |                 | Park Rec             |                 |
|-----------------------------------------|------------------------------------------------------------------------|------------------------|-----------|---------------|------------|-----------------|----------------------|-----------------|
|                                         | CONFIDENTIAL DRAWING.<br>INFORMATION IS NOT TO BE COPIED OR            | DRAWN BY               | JNB       | 6/19/2017     | DESC: C    | CHILD SIZE SJ 1 | ABLE W/ WOOD PLAN    | <s< td=""></s<> |
|                                         | DISCLOSED TO OTHERS WITHOUT<br>CONSENT OF KAY INDUSTRIES.              | APPROVED               |           |               | MATL:      |                 |                      |                 |
|                                         | SPECIFICATIONS SUBJECT TO CHANGE<br>WITHOUT NOTICE.                    | last saved             | johnb     | 6/19/2017     | PART NO: C | CS4SJCW         |                      |                 |
| PATH TO PART OR ASSM - CS4SJCW S:\CADDR | WGS\Solidworks\Tables\Child Size                                       | ed Tables\             | Configure | ation - DEFAU | ĹŢ         |                 | 6/19/2017 1:49:31 PM | SHEET 1 OF 3    |