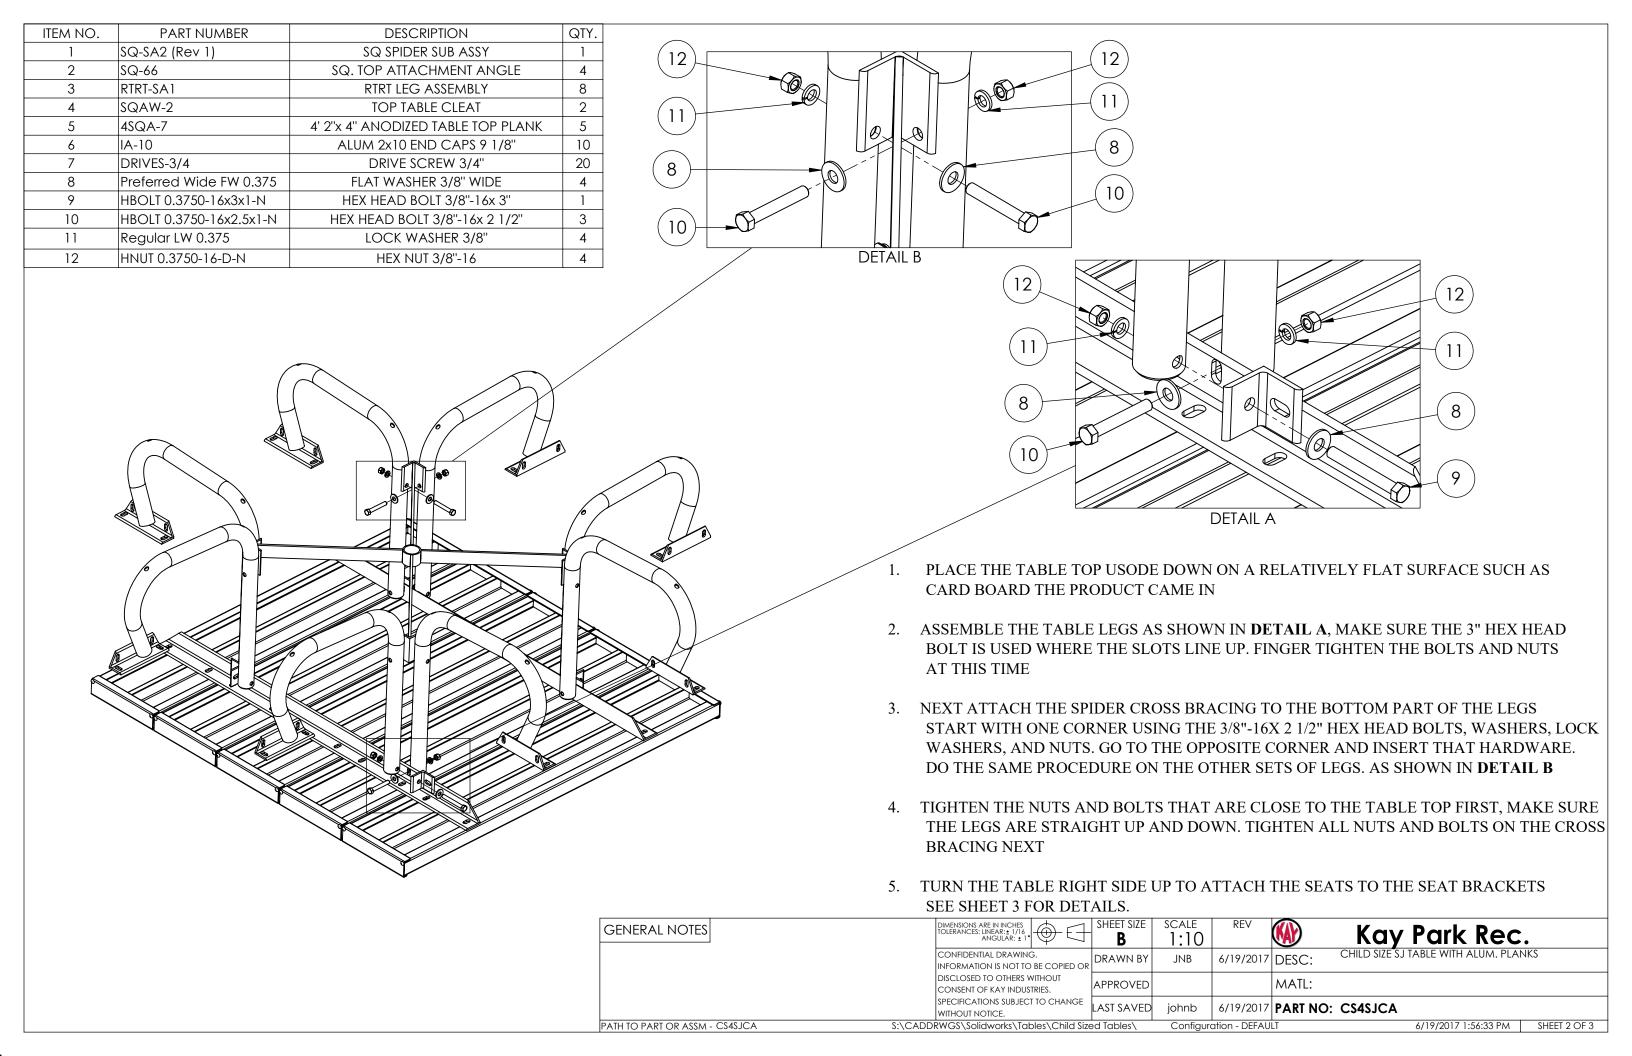

| PART NUMBER                       | DECCDIDITION                                                                                                                                                                                                                   | QTY.                                                                                                                                                                                                                                                                                                                                                                                                                                                                                                                                                                                                                                                    |
|-----------------------------------|--------------------------------------------------------------------------------------------------------------------------------------------------------------------------------------------------------------------------------|---------------------------------------------------------------------------------------------------------------------------------------------------------------------------------------------------------------------------------------------------------------------------------------------------------------------------------------------------------------------------------------------------------------------------------------------------------------------------------------------------------------------------------------------------------------------------------------------------------------------------------------------------------|
| 17 IKT T TOTALET                  | DESCRIPTION                                                                                                                                                                                                                    |                                                                                                                                                                                                                                                                                                                                                                                                                                                                                                                                                                                                                                                         |
| Q-SA2 (Rev 1)                     | SQ SPIDER SUB ASSY                                                                                                                                                                                                             | 1                                                                                                                                                                                                                                                                                                                                                                                                                                                                                                                                                                                                                                                       |
| Q-66                              | SQ. TOP ATTACHMENT ANGLE                                                                                                                                                                                                       | 4                                                                                                                                                                                                                                                                                                                                                                                                                                                                                                                                                                                                                                                       |
| TRT-SA1                           | RTRT LEG ASSEMBLY                                                                                                                                                                                                              | 8                                                                                                                                                                                                                                                                                                                                                                                                                                                                                                                                                                                                                                                       |
| QAW-2                             | TOP TABLE CLEAT                                                                                                                                                                                                                | 2                                                                                                                                                                                                                                                                                                                                                                                                                                                                                                                                                                                                                                                       |
| SQA-7                             | 3' 2"x 10" Anodized Seat Plank                                                                                                                                                                                                 | 4                                                                                                                                                                                                                                                                                                                                                                                                                                                                                                                                                                                                                                                       |
| QA-61                             | SQA Seat Adapter Plate                                                                                                                                                                                                         | 8                                                                                                                                                                                                                                                                                                                                                                                                                                                                                                                                                                                                                                                       |
| SQA-7                             | 4' 2"x 4" ANODIZED TABLE TOP PLANK                                                                                                                                                                                             | 5                                                                                                                                                                                                                                                                                                                                                                                                                                                                                                                                                                                                                                                       |
| <b>\-10</b>                       | ALUM 2x10 END CAPS 9 1/8"                                                                                                                                                                                                      | 18                                                                                                                                                                                                                                                                                                                                                                                                                                                                                                                                                                                                                                                      |
| RIVES-3/4                         | DRIVE SCREW 3/4"                                                                                                                                                                                                               | 36                                                                                                                                                                                                                                                                                                                                                                                                                                                                                                                                                                                                                                                      |
| referred Wide FW 0.375            | FLAT WASHER 3/8" WIDE                                                                                                                                                                                                          | 4                                                                                                                                                                                                                                                                                                                                                                                                                                                                                                                                                                                                                                                       |
| BOLT 0.3750-16x3x1-N              | HEX HEAD BOLT 3/8"-16x 3"                                                                                                                                                                                                      | 1                                                                                                                                                                                                                                                                                                                                                                                                                                                                                                                                                                                                                                                       |
| BOLT 0.3750-16x2.5x1-N            | HEX HEAD BOLT 3/8"-16x 2 1/2"                                                                                                                                                                                                  | 3                                                                                                                                                                                                                                                                                                                                                                                                                                                                                                                                                                                                                                                       |
| egular LW 0.375                   | LOCK WASHER 3/8"                                                                                                                                                                                                               | 4                                                                                                                                                                                                                                                                                                                                                                                                                                                                                                                                                                                                                                                       |
| NUT 0.3750-16-D-N                 | HEX NUT 3/8"-16                                                                                                                                                                                                                | 4                                                                                                                                                                                                                                                                                                                                                                                                                                                                                                                                                                                                                                                       |
| A-12                              | Aluminum 2" x 10" Plank Clip                                                                                                                                                                                                   | 2                                                                                                                                                                                                                                                                                                                                                                                                                                                                                                                                                                                                                                                       |
| HSSNBOLT 0.3125-<br>8x1.25x1.25-N | CARRIAGE BOLT 5/16"-18x 1 1/4"                                                                                                                                                                                                 | 2                                                                                                                                                                                                                                                                                                                                                                                                                                                                                                                                                                                                                                                       |
| UT-5/16-18 Flanged<br>ut          | 5/16"-18 FLANGED HEX NUT                                                                                                                                                                                                       | 2                                                                                                                                                                                                                                                                                                                                                                                                                                                                                                                                                                                                                                                       |
|                                   | Q-66  IRT-SA1  QAW-2  GQA-7  QA-61  GQA-7  ,-10  RIVES-3/4  referred Wide FW 0.375  BOLT 0.3750-16x3x1-N  BOLT 0.3750-16x2.5x1-N  egular LW 0.375  NUT 0.3750-16-D-N  ,-12  HSSNBOLT 0.3125- 3x1.25x1.25-N  UT-5/16-18 Flanged | Q-66  SQ. TOP ATTACHMENT ANGLE RTRT LEG ASSEMBLY TOP TABLE CLEAT SQA-7  3' 2"x 10" ANODIZED SEAT PLANK QA-61  SQA Seat Adapter Plate SQA-7  4' 2"x 4" ANODIZED TABLE TOP PLANK -10  ALUM 2x10 END CAPS 9 1/8" RIVES-3/4  DRIVE SCREW 3/4"  referred Wide FW 0.375  FLAT WASHER 3/8" WIDE BOLT 0.3750-16x3x1-N  BOLT 0.3750-16x2.5x1-N  BOLT 0.3750-16x2.5x1-N  HEX HEAD BOLT 3/8"-16x 2 1/2"  DRIVE SCREW 3/8" HEX HEAD BOLT 3/8"-16x 3"  HEX HEAD BOLT 3/8"-16x 2 1/2"  DRIVE SCREW 3/4"  FLAT WASHER 3/8"  HEX HEAD BOLT 3/8"-16x 3"  HEX HEAD BOLT 3/8"-16x 2 1/2"  AUMINIUM 2" x 10" Plank Clip  CARRIAGE BOLT 5/16"-18x 1 1/4"  UT-5/16-18 Flanged |