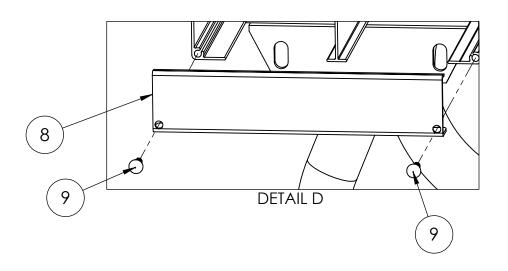

NOTE:
ALL SEAT PLANKS ARE ATTACHED USING THE HARDWARE SHOWN IN DETAIL C. THE TOP PLANKS ARE ATTACHED WITH THE SAME HARDWARE MINUS THE ADAPTER PLATE(6).

| GENERAL NOTES                      | DIMENSIONS ARE IN INCHES TOLERANCES: LINEAR: ± 1/16 ANGULAR: ± 1 | SHEET SIZE <b>B</b> | SCALE<br>1:10 |               | Kay                | Park Rec                | •            |
|------------------------------------|------------------------------------------------------------------|---------------------|---------------|---------------|--------------------|-------------------------|--------------|
|                                    | CONFIDENTIAL DRAWING. INFORMATION IS NOT TO BE COPIED OR         | DRAWN BY            | JNB           | 6/19/2017     | DESC: CHILD SIZE S | J TABLE WITH ALUM. PLAN | 1KS          |
|                                    | DISCLOSED TO OTHERS WITHOUT CONSENT OF KAY INDUSTRIES.           | APPROVED            |               |               | MATL:              |                         |              |
|                                    | SPECIFICATIONS SUBJECT TO CHANGE WITHOUT NOTICE.                 | LAST SAVED          | johnb         | 6/19/2017     | PART NO: CS4SJCA   |                         |              |
| PATH TO PART OR ASSM - CS4SJCA S:\ | CADDRWGS\Solidworks\Tables\Child Size                            | ed Tables\          | Configure     | ation - DEFAU | LT                 | 6/19/2017 1:56:33 PM    | SHEET 3 OF 3 |