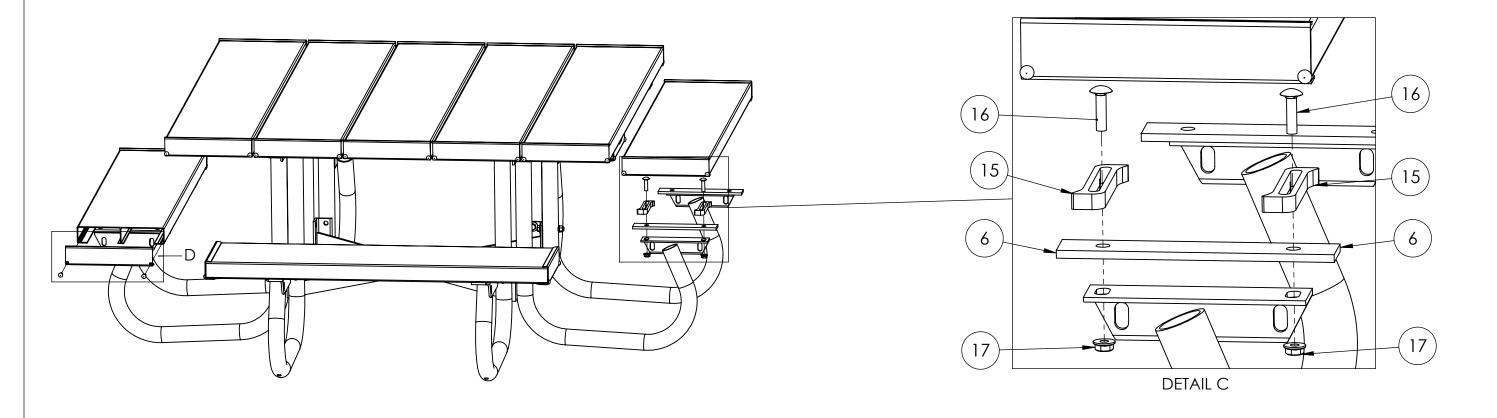

NOTE:
ALL SEAT PLANKS ARE ATTACHED USING THE HARDWARE SHOWN IN DETAIL C. THE TOP PLANKS ARE ATTACHED WITH THE SAME HARDWARE MINUS THE ADAPTER PLATE(6).

| GENERAL NOTES                      | DIMENSIONS ARE IN INCHES TOLERANCES: LINEAR: ± 1/16 ANGULAR: ± 1 | SHEET SIZE <b>B</b> | SCALE<br>1:10 |               | Kay                | Park Rec                | •            |
|------------------------------------|------------------------------------------------------------------|---------------------|---------------|---------------|--------------------|-------------------------|--------------|
|                                    | CONFIDENTIAL DRAWING. INFORMATION IS NOT TO BE COPIED OR         | DRAWN BY            | JNB           | 6/19/2017     | DESC: CHILD SIZE S | J TABLE WITH ALUM. PLAN | 1KS          |
|                                    | DISCLOSED TO OTHERS WITHOUT CONSENT OF KAY INDUSTRIES.           | APPROVED            |               |               | MATL:              |                         |              |
|                                    | SPECIFICATIONS SUBJECT TO CHANGE WITHOUT NOTICE.                 | LAST SAVED          | johnb         | 6/19/2017     | PART NO: CS4SJCA   |                         |              |
| PATH TO PART OR ASSM - CS4SJCA S:\ | CADDRWGS\Solidworks\Tables\Child Size                            | ed Tables\          | Configure     | ation - DEFAU | LT                 | 6/19/2017 1:56:33 PM    | SHEET 3 OF 3 |