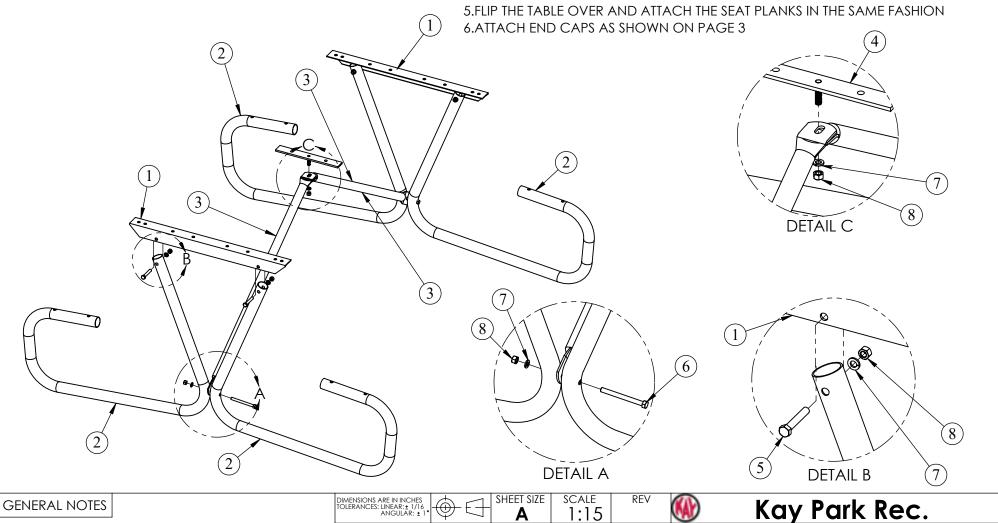

1.BOLT THE LEGS TOGETHER AS SHOWN WITH THE BRACE BETWEEN THE LEGS, AND THE TOP ANGLE AND SEAT ANGLES FACING INWARD. NOTICE THERE IS A LEFT AND RIGHT SEAT ANGLE. ATTACH APPROPRIATELY.

2.LAY THREE PLANKS ON THE GROUND CLOSE TOGETHER.

PUT HOLD DOWN CLIPS INSIDE THE PLANK

- 3. PLACE A SET OF LEGS UPSIDE DOWN. PUT BOLTS THROUGH HOLD DOWN CLIP AND TIGHTEN WITH FLANGE NUTS. REPEAT FOR THE OTHER END OF THE TABLE. MAKE SURE THE TOP ANGLES FACE INWARD.
- 4.ATTACH THE CENTER CLEAT WITH STUD THE SAME WAY.