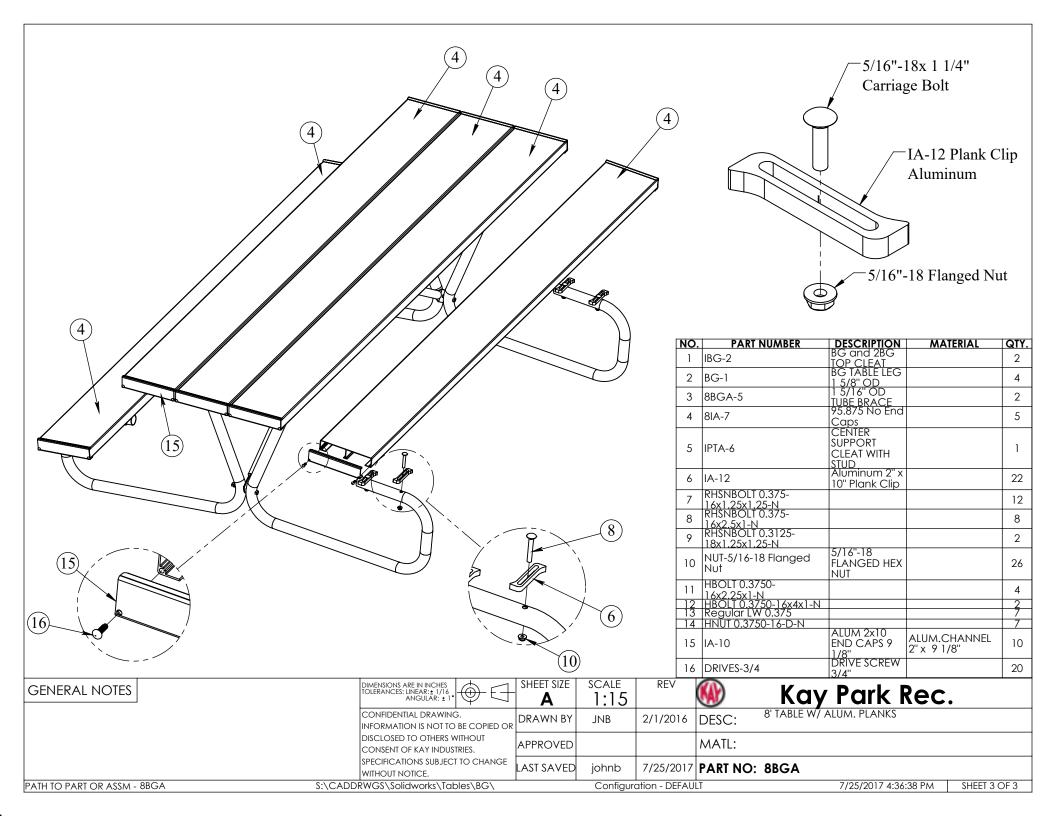

| ITEM NO. | PART NUMBER              | DESCRIPTION                    | QTY. |
|----------|--------------------------|--------------------------------|------|
| 1        | IBG-2                    | BG and 2BG TOP CLEAT           | 2    |
| 2        | BG-1                     | BG TABLE LEG 1 5/8" OD         | 4    |
| 3        | 8BGA-5                   | 1 5/16" OD TUBE BRACE          | 2    |
| 4        | IPTA-6                   | CENTER SUPPORT CLEAT WITH STUD | 1    |
| 5        | HBOLT 0.3750-16x2.25x1-N |                                | 4    |
| 6        | HBOLT 0.3750-16x4x1-N    |                                | 2    |
| 7        | Regular LW 0.375         |                                | 7    |
| 8        | HNUT 0.3750-16-D-N       |                                | 7    |

PUT HOLD DOWN CLIPS INSIDE THE PLANK

- 3. PLACE A SET OF LEGS UPSIDE DOWN. PUT BOLTS THROUGH HOLD DOWN CLIP AND TIGHTEN WITH FLANGE NUTS. REPEAT FOR THE OTHER END OF THE TABLE. MAKE SURE THE TOP ANGLES FACE INWARD.
- 4.ATTACH THE CENTER CLEAT WITH STUD THE SAME WAY.