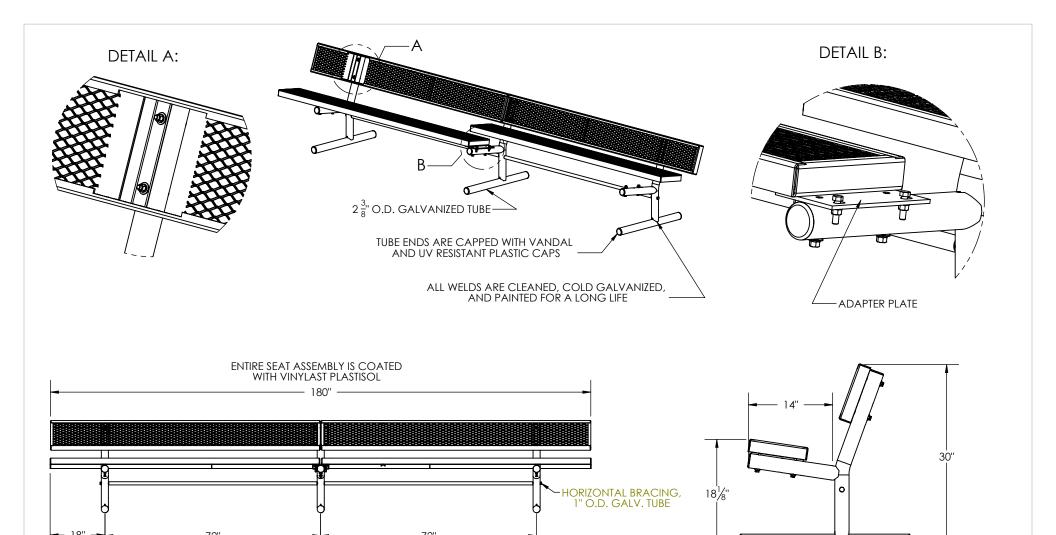

28"

|                                                                 |                                                          | <i>-</i> • • • • • • • • • • • • • • • • • • • | 1.02          |                                 | -        | 11 111010011100, 11101                     |
|-----------------------------------------------------------------|----------------------------------------------------------|------------------------------------------------|---------------|---------------------------------|----------|--------------------------------------------|
| WGT: 239 LBS                                                    | CONFIDENTIAL DRAWING. INFORMATION IS NOT TO BE COPIED OR | DRAWN BY                                       | DAT           | 6/11/2014                       | DESC:    | 3 LEG PORTABLE BENCH WITH VP BACK VP SEATS |
| VV 01. 207 ED0.                                                 | DISCLOSED TO OTHERS WITHOUT CONSENT OF KAY INDUSTRIES.   | APPROVED                                       |               |                                 | MATL:    |                                            |
|                                                                 | SPECIFICATIONS SUBJECT TO CHANGE WITHOUT NOTICE.         | LAST SAVED                                     | davet         | 12/8/2017                       | PART NO: | 152PGVP                                    |
| PATH TO PART OR ASSM - S:\CADDRWGS\Solidworks\Benches\Portable\ |                                                          | Configur                                       | ation - Defau | 12/8/2017 08:38:59 SHEET 1 OF 2 |          |                                            |
|                                                                 |                                                          |                                                |               |                                 |          |                                            |