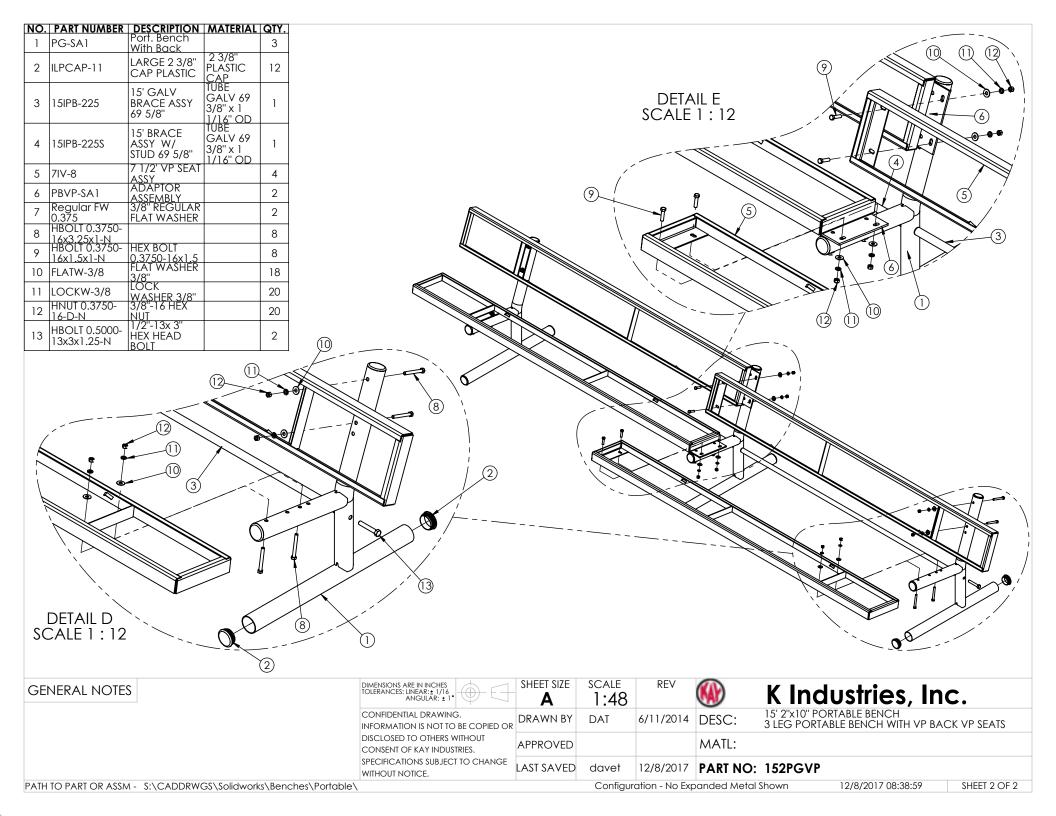

**GENERAL NOTES** 

|        | DIMENSIONS ARE IN INCHES TOLERANCES: LINEAR: ± 1,716 ANGULAR: ± 1 •                                                         | SHEET SIZE | SCALE<br>1:32 | REV           | <b>((()</b>                     | K Industries, Inc.                         |  |  |  |
|--------|-----------------------------------------------------------------------------------------------------------------------------|------------|---------------|---------------|---------------------------------|--------------------------------------------|--|--|--|
| ]<br>( | INFORMATION IS NOT TO BE COPIED OR DISCLOSED TO OTHERS WITHOUT CONSENT OF KAY INDUSTRIES.  SPECIFICATIONS SUBJECT TO CHANGE | DRAWN BY   | DAT           | 6/11/2014     | DESC:                           | 3 LEG PORTABLE BENCH WITH VP BACK VP SEATS |  |  |  |
|        |                                                                                                                             | APPROVED   |               |               | MATL:                           |                                            |  |  |  |
|        |                                                                                                                             | LAST SAVED | davet         | 12/8/2017     | PART NO:                        | 152PGVP                                    |  |  |  |
| ole\   |                                                                                                                             |            | Configure     | ation - Defau | 12/8/2017 08:38:59 SHEET 1 OF 2 |                                            |  |  |  |