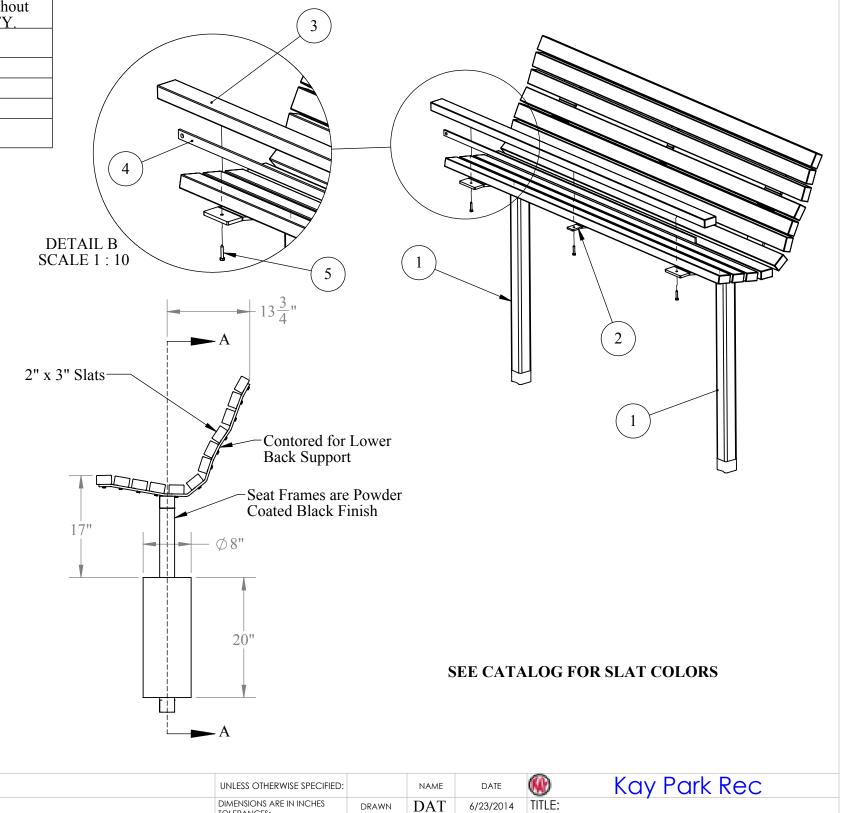

| ITEM NO. | PART NUMBER        | DESCRIPTION                                 | 6' Windsor without Concrete/QTY. |
|----------|--------------------|---------------------------------------------|----------------------------------|
| 1        | CBW-SA1S           | WINDSOR COUNTOR BENCH ASSY<br>STAT          | 2                                |
| 2        | CBW-227M           | WINDSOR MIDDLE BENCH FRAME                  | 1                                |
| 3        | 6PBRPWS-7          | 2"x 3" RP Plank 72"                         | 12                               |
| 4        | 6IPBRP-48          | REINFORCING BAR 66" RP                      | 12                               |
| 5        | HLSCREW 0.2500x1.5 | 1/4"x1 1/2" STAINLESS HEX HEAD<br>LAG SCREW | 36                               |

- There are Pre -Drilled Holes in the Slats.

  2. Reinforcing Bar (Item No. 4) is Pre-Installed at the Factory.

  3. This Model is an In-Ground Version. Set the Bench Seat Post in Concrete as Indicated by Dimensions. Make Sure Posts are Square and Plumb Before Concrete has a Chance to Set.