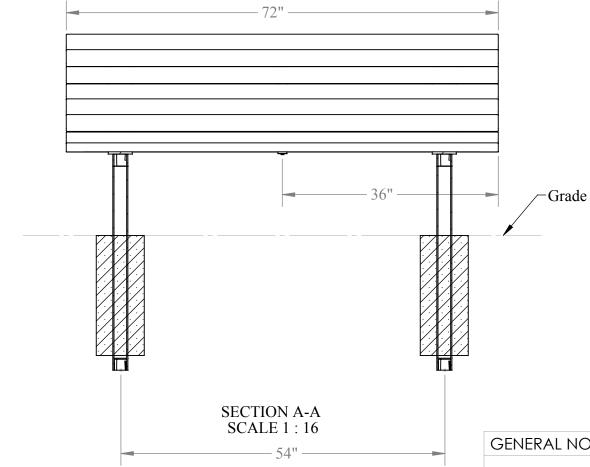

- There are Pre -Drilled Holes in the Slats.

  2. Reinforcing Bar (Item No. 4) is Pre-Installed at the Factory.

  3. This Model is an In-Ground Version. Set the Bench Seat Post in Concrete as Indicated by Dimensions. Make Sure Posts are Square and Plumb Before Concrete has a Chance to Set.

## CONSULT LOCAL BUILDING CODES FOR CONCRETE SPECIFICATIONS IN YOUR AREA

CONFIDENTIAL DRAWING AND INFORMATION IS NOT TO BE COPIED OR DISCLOSED TO OTHERS WITHOUT THE CONSENT OF KAY PARK. SPECIFICATIONS ARE SUBJECT TO CHANGE WITHOUT NOTICE.