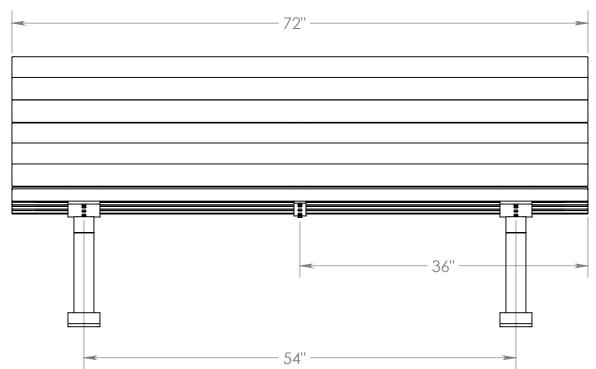

- Planking is Installed Using 1/4"x 1 1/2" Hex Head Square Lag Screws.
   There are Pre -Drilled Holes in the Slats.
   Reinforcing Bar (Item No. 4) is Pre-Installed at the Factory.
   Standard Model Can Be Portable or Surface Mounted. If Surface Mount Option is used, Suggest Using 1/2" x 4" Compression Anchor Bolts in Concrete