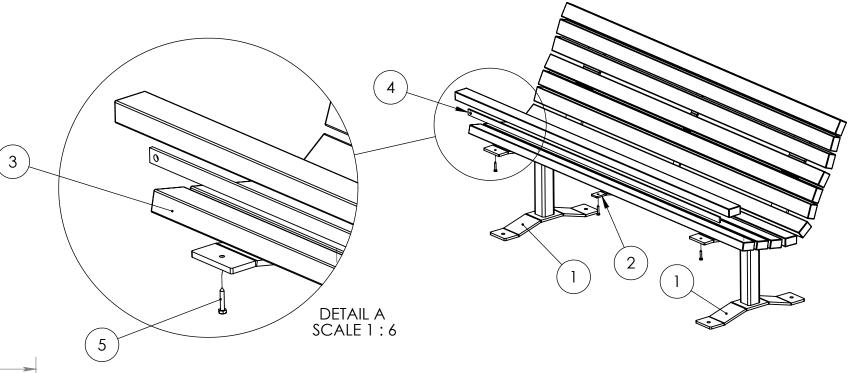

| ITEM NO. | PART NUMBER        | DESCRIPTION                        | QTY. |
|----------|--------------------|------------------------------------|------|
| 1        | CBW-SA1            | WINDSOR COUNTOR BENCH ASSY         | 2    |
| 2        | CBW-227M           |                                    | 1    |
| 3        | 6PBRPWS-7          | 2"x 3" RP Plank 72"                | 12   |
| 4        | 6IPBRP-48          | REINFORCING BAR 66" RP             | 12   |
| 5        | HLSCREW 0.2500x1.5 | 1/4"x1 1/2" Stainless Hex Head Lag | 36   |

- Planking is Installed Using 1/4"x 1 1/2" Hex Head Square Lag Screws.
   There are Pre -Drilled Holes in the Slats.
   Reinforcing Bar (Item No. 4) is Pre-Installed at the Factory.
   Standard Model Can Be Portable or Surface Mounted. If Surface Mount Option is used, Suggest Using 1/2" x 4" Compression Anchor Bolts in Concrete