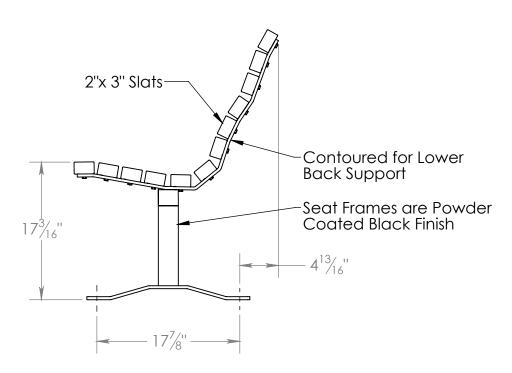

## SEE CATALOG FOR SLAT COLORS

| GENERAL NOTES:                  | UNLESS OTHERWISE SPECIFIED:            |                                                    | NAME | DATE       | 8                              | K Industries,        | Inc.      |
|---------------------------------|----------------------------------------|----------------------------------------------------|------|------------|--------------------------------|----------------------|-----------|
|                                 | DIMENSIONS ARE IN INCHES TOLERANCES:   | DRAWN                                              | DAT  | 6/23/2014  | TITLE:                         |                      |           |
|                                 | FRACTIONAL± 1/32                       | CHECKED                                            |      |            |                                |                      |           |
|                                 | BEND ± 1/2° THREE PLACE DECIMAL ± .005 | ENG APPR.                                          |      |            | DESC                           |                      |           |
|                                 | Do Not Scale Drawing                   | MFG APPR.                                          |      |            | 6' Windsor RP Bench Surface Mo |                      |           |
|                                 | MATERIAL                               | MATERIAL Last Saved 6/23/2014 3:43:57 PM COMMENTS: |      | 3:43:57 PM |                                |                      | Contour & |
|                                 |                                        |                                                    |      |            | Flat\Windsor\                  |                      |           |
|                                 |                                        |                                                    |      |            | SIZE                           | PART NO.<br>WS6LCBRP | REV       |
|                                 | SHEET 1 OF 1                           |                                                    |      |            | В                              |                      |           |
| Path to Part or Assy - WS6LCBRP | S:\CADDRWGS\Solidworks\Benches\Contour | & Flat\Winds                                       | or\  |            | Defaul                         | llt                  |           |