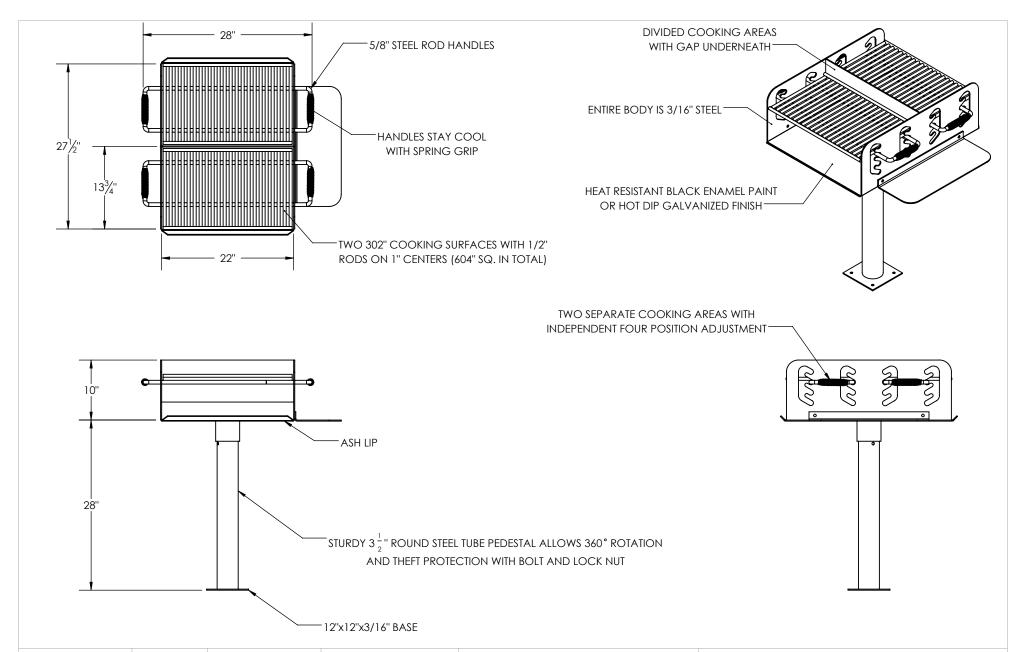

|  | Sheet 1 of 2                                                                                                                                                | Initials | Date       | Spec Drawing Model #: SBD-SA4        | Kay Park-Rec Corp.                                        |
|--|-------------------------------------------------------------------------------------------------------------------------------------------------------------|----------|------------|--------------------------------------|-----------------------------------------------------------|
|  | Drawn by                                                                                                                                                    | BGS      | 10/28/2015 | Description: DOUBLE ADJUSTABLE GRILL | 1301 Pine Street                                          |
|  | Note: This drawing and all information contained herin is the property of Kay Park Rec. and is not to be reproduced without express written permission. Kay |          |            | Material: 3/16" STEEL                | Janesville, IA 50647<br>1-800-553-2476<br>WWW.KAYPARK.COM |
|  | Park Rec. assumes no responsibility for unauthorized use of this drawing.                                                                                   |          |            | Weight: 135 lbs                      |                                                           |