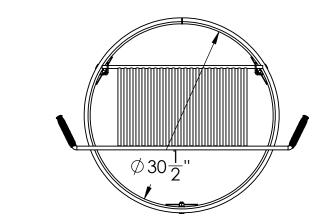

| NO. | PART NUMBER                    | DESCRIPTION                | MATERIAL | QTY. |
|-----|--------------------------------|----------------------------|----------|------|
| 1   | FR18-SA4                       | WELDED GRIL ASSY ADA 18"   |          | 1    |
| 2   | IFP-SAS                        | ANCHOR SPADE WELD ASSEMBLY |          | 3    |
| 3   | HBOLT 0.5000-<br>13x1.5x1.25-N | 1/2"-13x 1 1/2" HEX BOLT   |          | 3    |
| 4   | Regular LW 0.5                 | 1/2" REGULAR LOCK WASHER   |          | 3    |
| 5   | HNUT 0.5000-<br>13-D-N         | 1/2"-13 HEX LOCKNUT        |          | 3    |