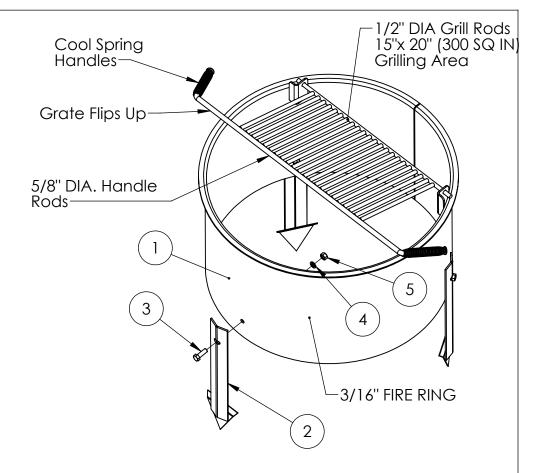

| NO. | PART NUMBER                    | DESCRIPTION                | MATERIAL | QTY. |
|-----|--------------------------------|----------------------------|----------|------|
| 1   | FR18-SA4                       | WELDED GRIL ASSY ADA 18"   |          | 1    |
| 2   | IFP-SAS                        | ANCHOR SPADE WELD ASSEMBLY |          | 3    |
| 3   | HBOLT 0.5000-<br>13x1.5x1.25-N | 1/2"-13x 1 1/2" HEX BOLT   |          | 3    |
| 4   | Regular LW 0.5                 | 1/2" REGULAR LOCK WASHER   |          | 3    |
| 5   | HNUT 0.5000-<br>13-D-N         | 1/2"-13 HEX LOCKNUT        |          | 3    |

1. Before the assembly mark line on the ground the out side the grill for anchor spade placement and at as same time mark the center line where is bolts mount to grill.

2. Then take a hammer and insert the spade anchor into ground from outside line. Repeat this step with other spade anchors.

3. Place (3)  $1/2" \ge 1/2"$  Hex Bolts into the hole of the Spade anchor and thorough the hole of base grill and other side use lock washer and nuts.

| GENERAL NOTES                                            | DIMENSIONS ARE IN INCHES<br>TOLERANCES: LINEAR: ± 1/16<br>ANGULAR: ± 1* | SHEET SIZE | scale<br>1:16 | REV           |          | K Industries, Inc.                             |
|----------------------------------------------------------|-------------------------------------------------------------------------|------------|---------------|---------------|----------|------------------------------------------------|
|                                                          | CONFIDENTIAL DRAWING.<br>INFORMATION IS NOT TO BE COPIED OR             | DRAWN BY   | JNB           | 7/17/2017     | DESC:    | 18" HC FIRE RING TILT BACK GRATE SPADE ANCHORS |
|                                                          | DISCLOSED TO OTHERS WITHOUT<br>CONSENT OF KAY INDUSTRIES.               | APPROVED   |               |               | MATL:    |                                                |
| SPECIFICATIONS SUBJECT TO CHANGE<br>WITHOUT NOTICE.      |                                                                         | last saved | johnb         | 8/1/2017      | PART NO: | FR1830WCSAS                                    |
| PATH TO PART OR ASSM - S:\CADDRWGS\Solidworks\Grills\FR\ |                                                                         | · ·        | Configure     | ation - Defau | İt       | 8/1/2017 2:58:48 PM SHEET 1 OF 1               |