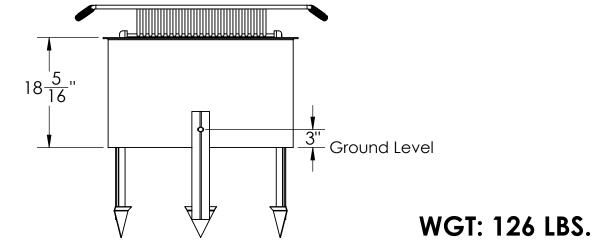

| NO. | PART NUMBER                    | DESCRIPTION                | MATERIAL | QTY. |
|-----|--------------------------------|----------------------------|----------|------|
| 1   | FR18-SA4                       | WELDED GRIL ASSY ADA 18"   |          | 1    |
| 2   | IFP-SAS                        | ANCHOR SPADE WELD ASSEMBLY |          | 3    |
| 3   | HBOLT 0.5000-<br>13x1.5x1.25-N | 1/2"-13x 1 1/2" HEX BOLT   |          | 3    |
| 4   | Regular LW 0.5                 | 1/2" REGULAR LOCK WASHER   |          | 3    |
| 5   | HNUT 0.5000-<br>13-D-N         | 1/2"-13 HEX LOCKNUT        |          | 3    |

1. Before the assembly mark line on the ground the out side the grill for anchor spade placement and at as same time mark the center line where is bolts mount to grill.

2. Then take a hammer and insert the spade anchor into ground from outside line. Repeat this step with other spade anchors.

3. Place (3)  $1/2" \ge 1/2"$  Hex Bolts into the hole of the Spade anchor and thorough the hole of base grill and other side use lock washer and nuts.

| GENERAL NOTES                                            | DIMENSIONS ARE IN INCHES<br>TOLERANCES: LINEAR: ± 1/16<br>ANGULAR: ± 1* | SHEET SIZE | scale<br>1:16 | REV           |          | K Industries, Inc.                             |
|----------------------------------------------------------|-------------------------------------------------------------------------|------------|---------------|---------------|----------|------------------------------------------------|
|                                                          | CONFIDENTIAL DRAWING.<br>INFORMATION IS NOT TO BE COPIED OR             | DRAWN BY   | JNB           | 7/17/2017     | DESC:    | 18" HC FIRE RING TILT BACK GRATE SPADE ANCHORS |
|                                                          | DISCLOSED TO OTHERS WITHOUT<br>CONSENT OF KAY INDUSTRIES.               | APPROVED   |               |               | MATL:    |                                                |
| SPECIFICATIONS SUBJECT TO CHANGE<br>WITHOUT NOTICE.      |                                                                         | last saved | johnb         | 8/1/2017      | PART NO: | FR1830WCSAS                                    |
| PATH TO PART OR ASSM - S:\CADDRWGS\Solidworks\Grills\FR\ |                                                                         | · ·        | Configure     | ation - Defau | İt       | 8/1/2017 2:58:48 PM SHEET 1 OF 1               |