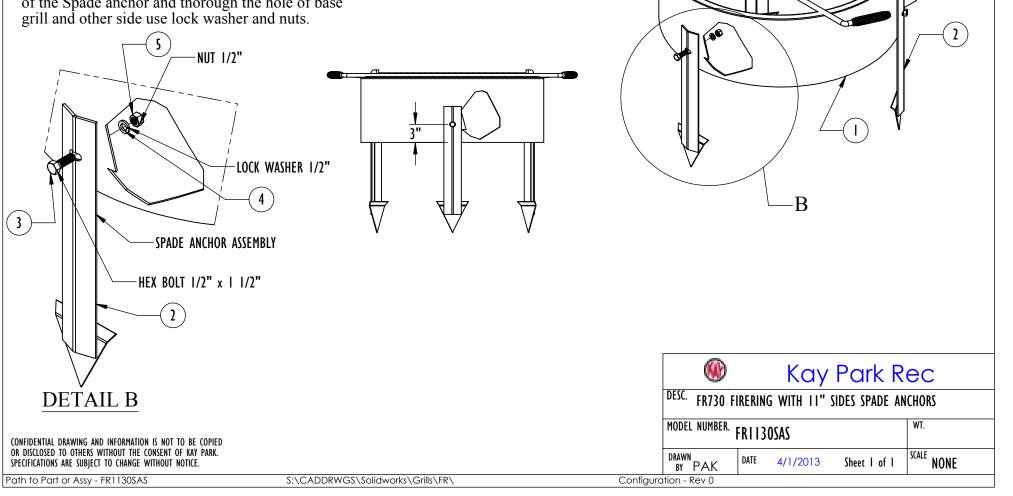

| ITEM NO. |             | DESCRIPTION                 | ΟΤΥ  |
|----------|-------------|-----------------------------|------|
| TEMINO.  | PART NUMBER | DESCRIPTION                 | QTY. |
| 1        | FR11-SA4    | GRILL FINAL ASSEMBLY FR1130 | 1    |
| 2        | IFP-SAS     | SPADE ANCHOR ASSEMBLY       | 3    |
| 3        | HEX-1/2x112 | HEX BOLT 1/2" x 1 1/2"      | 3    |
| 4        | LOCKW-1/2   | 1/2" LOCK WASHER            | 3    |
| 5        | NUT-1/2     | NUT 1/2"                    | 3    |

1. Before the assembly mark line on the ground the out side the grill for anchor spade placement and at as same time mark the center line where is bolts mount to grill.

2. Then take a hammer and insert the spade anchor into ground from outside line. Repeat this step with other spade anchors.

3. Place (3)  $1/2" \times 1 1/2"$  Hex Bolts into the hole of the Spade anchor and thorough the hole of base