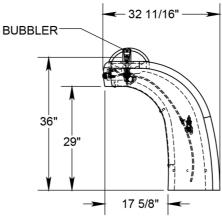

## Fountain

Model #:CHFFBS
Weight: 400 Lbs
Material:Concrete

Ġ

THIS MODEL IS ADA COMPLIANT WHEN PROPERLY INSTALLED.