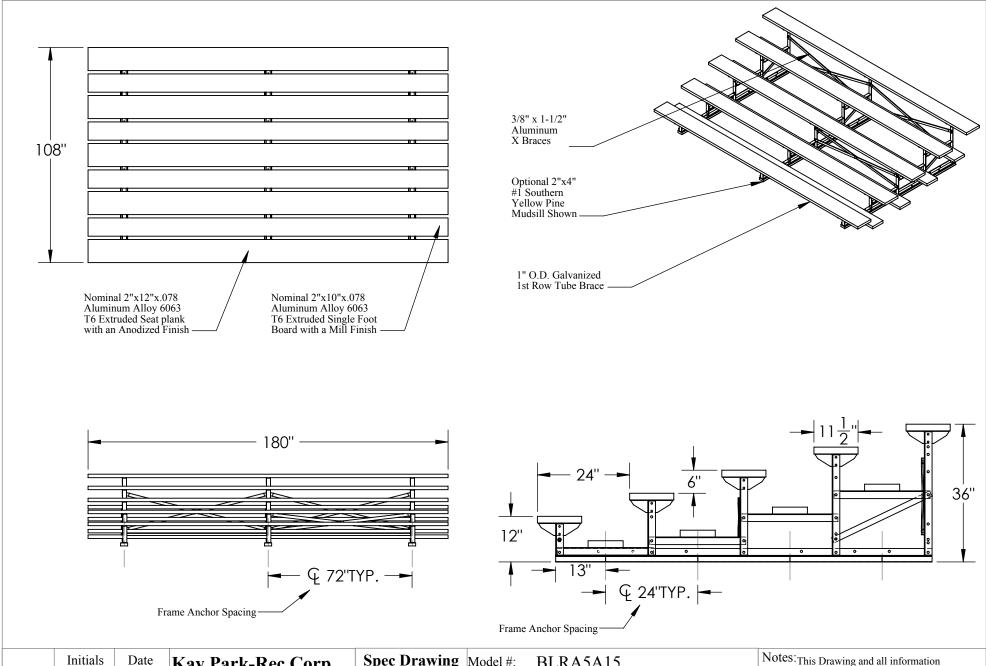

## **Spec Drawing** Model #: BLRA5A15

Description: 5 Row 15 Foot Low Rise Aluminum Frame Bleacher with Single Foot Boards and No Guardrails

Notes: This Drawing and all information contained herein is the property of Kay Park Rec. and is not to be reproduced without express written permission. Kay Park Rec. assumes no responsibility for unauthorized was of this drawing. Kay Park Rec. is not use of this drawing. Kay Park Rec. is not responsible for local permits and occupancy requirements.