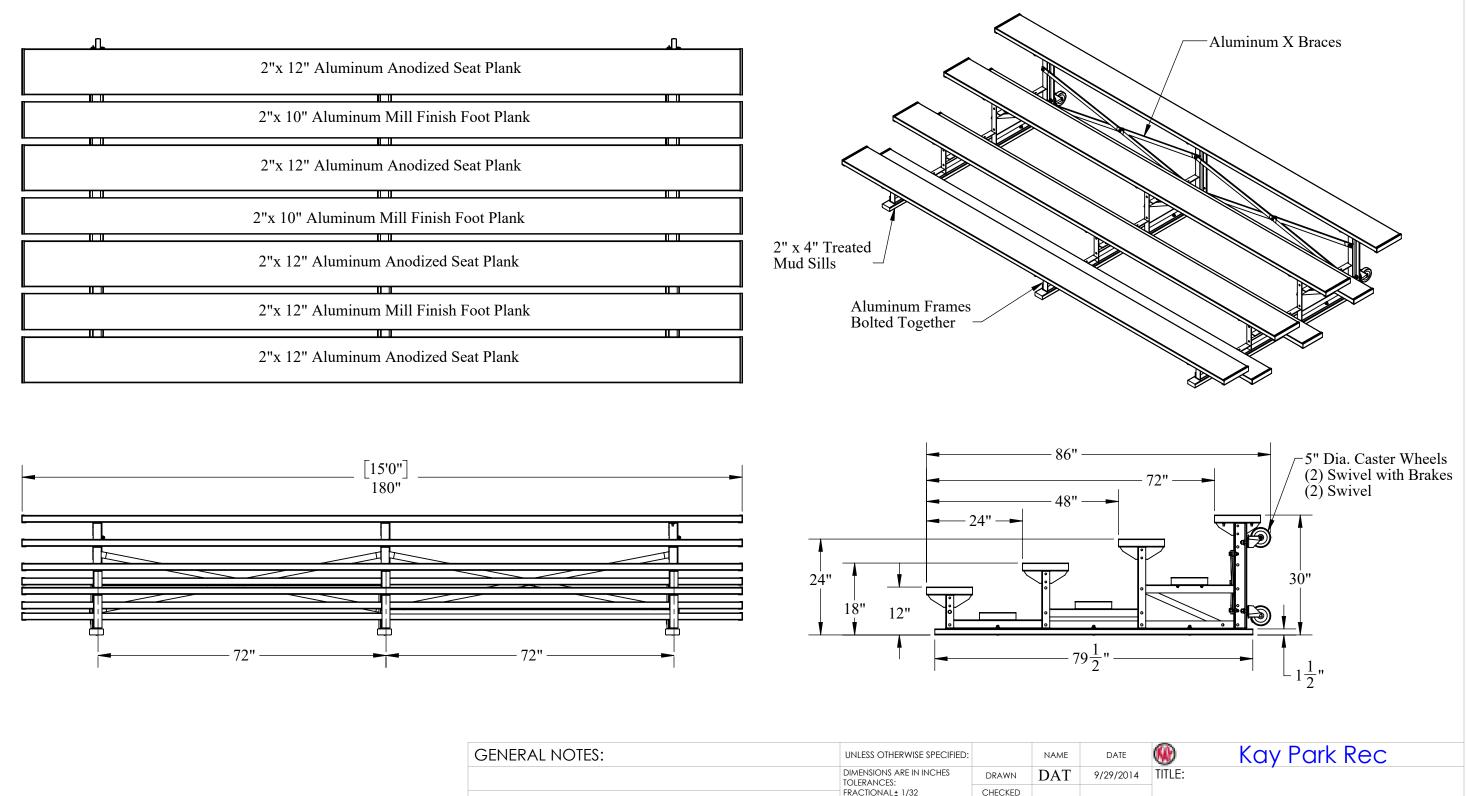

CONFIDENTIAL DRAWING AND INFORMATION IS NOT TO BE COPIED OR DISCLOSED TO OTHERS WITHOUT THE CONSENT OF KAY PARK. SPECIFICATIONS ARE SUBJECT TO CHANGE WITHOUT NOTICE.

| GENERAL NOTES:                                                                           | UNLESS OTHERWISE SPECIFIED              | :          | NAME                   | DATE      | W Kay Park Rec                                 |  |
|------------------------------------------------------------------------------------------|-----------------------------------------|------------|------------------------|-----------|------------------------------------------------|--|
|                                                                                          | DIMENSIONS ARE IN INCHES TOLERANCES:    | DRAWN      | DAT                    | 9/29/2014 | TITLE:                                         |  |
|                                                                                          | FRACTIONAL± 1/32                        | CHECKED    |                        |           |                                                |  |
|                                                                                          | BEND ± 1/2°  THREE PLACE DECIMAL ± .005 | ENG APPR.  |                        |           | DESC.                                          |  |
|                                                                                          | Do Not Scale Drawing                    | MFG APPR.  |                        |           | Aluminum 4 Row 15' Tip and Roll Bleacher       |  |
|                                                                                          | MATERIAL                                | Last Saved | ved 6/29/2018 10:45:00 |           | S:\CADDRWGS\Solidworks\Bleachers\BLA\Low Rise\ |  |
|                                                                                          |                                         | COMMENTS:  |                        |           |                                                |  |
|                                                                                          |                                         |            |                        |           | SIZE PART NO. BLRA4A15TR REV                   |  |
|                                                                                          | SHEET 1 OF 1                            |            |                        |           | B (Spec)                                       |  |
| Path to Part or Assy - BLRA4A15TR (Spec) S:\CADDRWG\$\Solidworks\Bleachers\BLA\Low Rise\ |                                         |            |                        | Rev 0     |                                                |  |