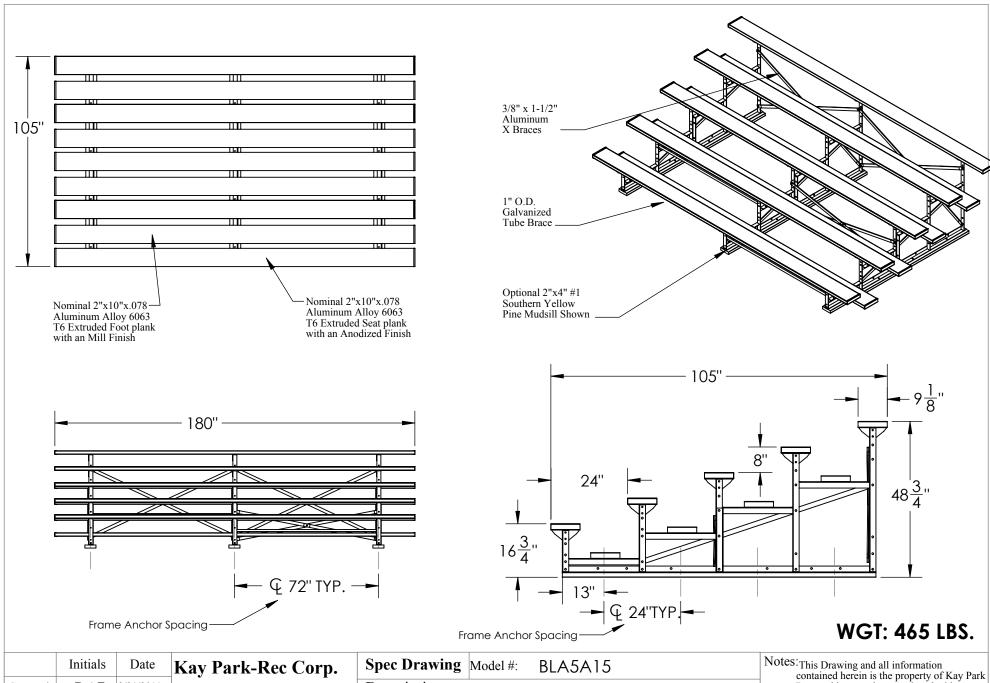

Janesville, IA 50647 1-800-553-2476 WWW.KAYPARK.COM Description: 5 Row 15 Foot Aluminum Frame Bleacher with Single Foot Boards and No Gaurdrails Notes: This Drawing and all information contained herein is the property of Kay Park Rec. and is not to be reproduced without express written permission. Kay Park Rec. assumes no responsibility for unauthorized use of this drawing. Kay Park Rec. is not responsible for local permits and occupancy requirements.