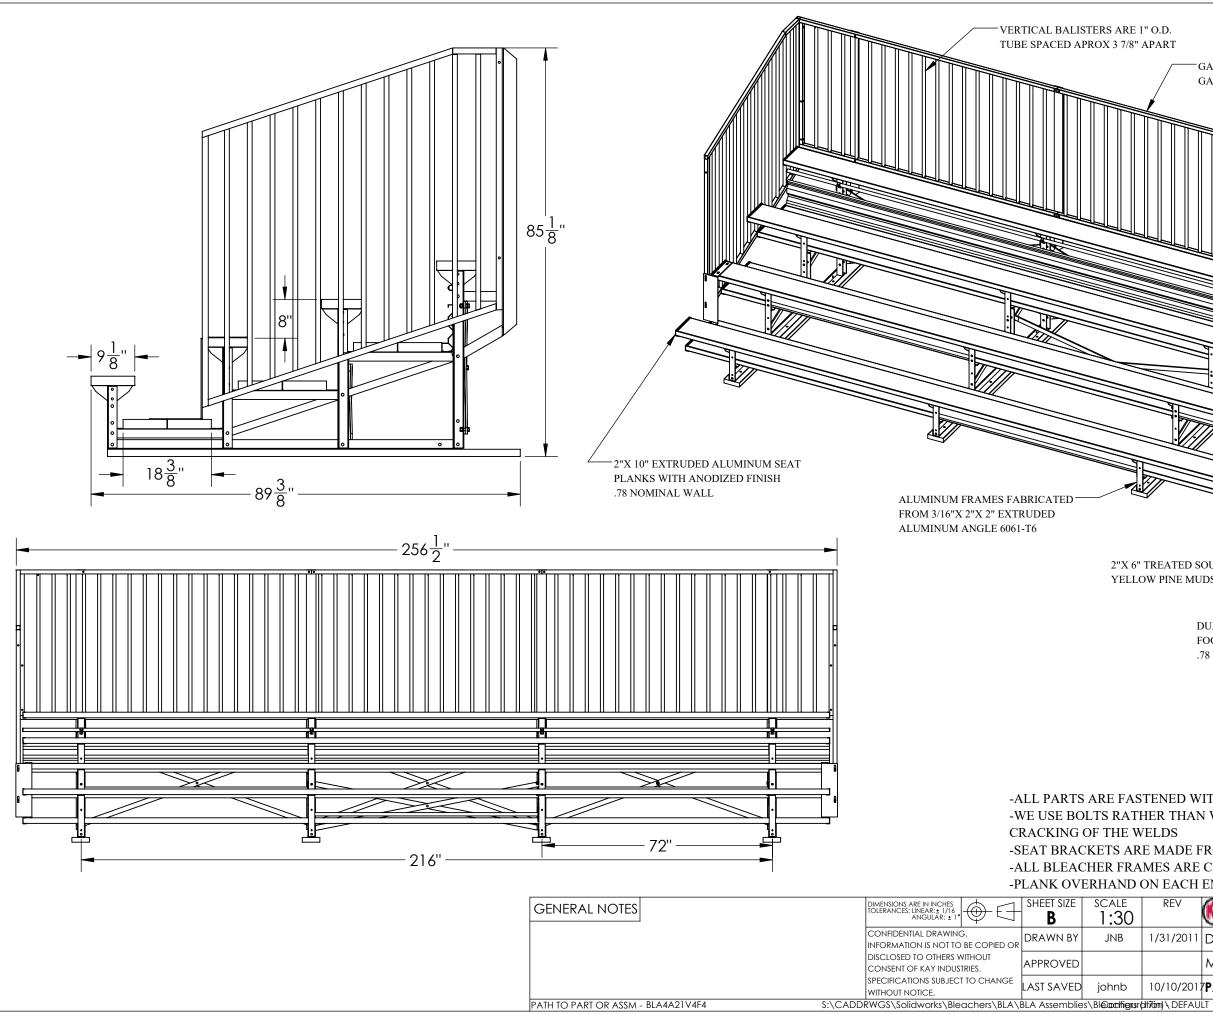

| E 1" O.D.<br>/8" APART                                                                                                                                                                                 |
|--------------------------------------------------------------------------------------------------------------------------------------------------------------------------------------------------------|
| GAURD RAILS ARE 1 1/4"<br>GALVANIZED SQUARE TUBE                                                                                                                                                       |
|                                                                                                                                                                                                        |
| 6" TREATED SOUTHERN                                                                                                                                                                                    |
| DUAL2"X 10" EXTRUDED ALUMINUM<br>FOOT PLANKS WITH MILL FINISH<br>.78 NOMINAL WALL                                                                                                                      |
|                                                                                                                                                                                                        |
| ASTENED WITH 1/2"-13 HEX BOLTS, LOCK WASHERS, AND NUTS<br>THER THAN WELDING JOINTS AND REAMS TO AVOID STRESS<br>WELDS<br>ARE MADE FROM 1/8" ALUMINUM SHEET 5052-H32<br>RAMES ARE CENTERED ON 72 INCHES |
| D ON EACH END OF THE BLEACHER IS APPROX. 18"                                                                                                                                                           |
| 1/31/2011 DESC: 4 Row 21 Foot Aluminum Frame Bleacher with<br>Aluminum Planking, Vertical Guardrails, and Double                                                                                       |
| MATL: 4 ROW 21' BLEACHER W/ RAILING & DBL FTBDS                                                                                                                                                        |
| 10/10/2017PART NO: BLA4A21V4F4                                                                                                                                                                         |
| grsr(dt72m)∖DEFAULT 10/10/2017 1:50:15 PM SHEET 1 OF 5                                                                                                                                                 |