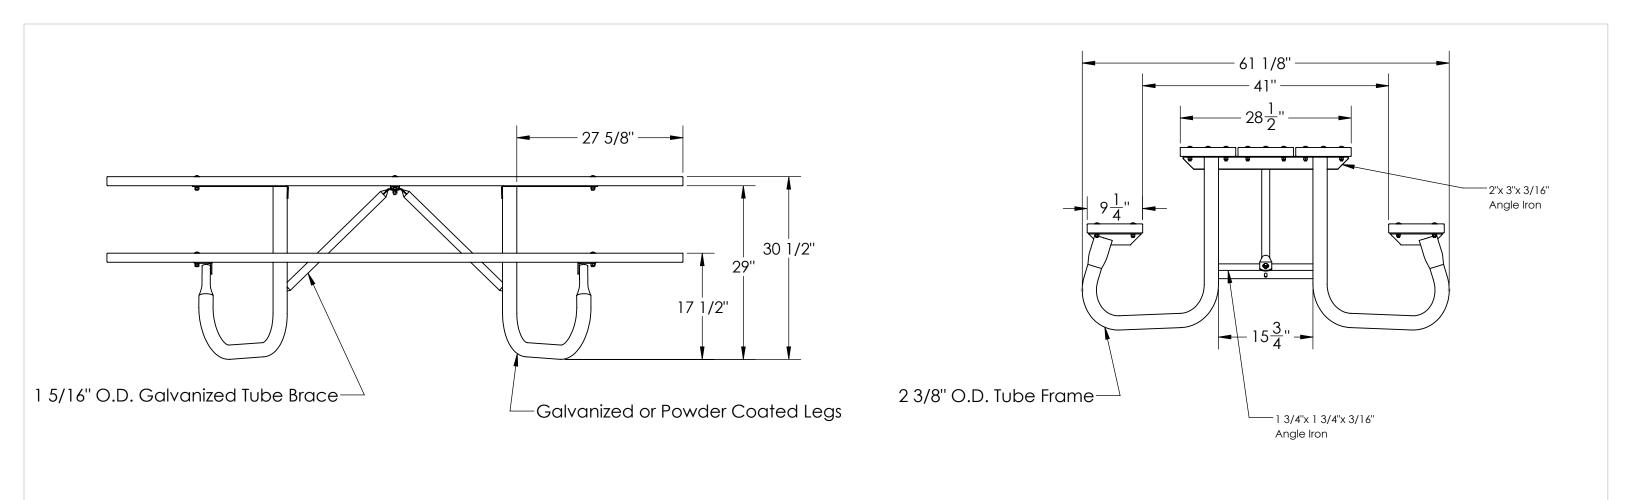

| GENERAL NOTES                     | DIMENSIONS ARE IN INCHES TOLERANCES: LINEAR: ± 1716 ANGULAR: ± 1 B SCALE REV B 1:24 Kay Park Rec.                           |
|-----------------------------------|-----------------------------------------------------------------------------------------------------------------------------|
| WEIGHT: 350 LBS.                  | CONFIDENTIAL DRAWING. INFORMATION IS NOT TO BE COPIED OR  DRAWN BY  2/17/2017 DESC: 8' HANDICÂP TABLE WITH RP TOP AND SEATS |
| WEIGHT: 030 EB3.                  | DISCLOSED TO OTHERS WITHOUT CONSENT OF KAY INDUSTRIES.  APPROVED  MATL:                                                     |
|                                   | SPECIFICATIONS SUBJECT TO CHANGE WITHOUT NOTICE.  LAST SAVED davet 2/23/2017 PART NO: 8J2GRRPUWC                            |
| PATH TO PART OR ASSM - 8J2GRRPUWC | S:\CADDRWG\$\Solidworks\Tables\J2\New Handicap Table 06201f@uration - Default 2/23/2017 12:05:57 PM SHEET 1 OF 3            |