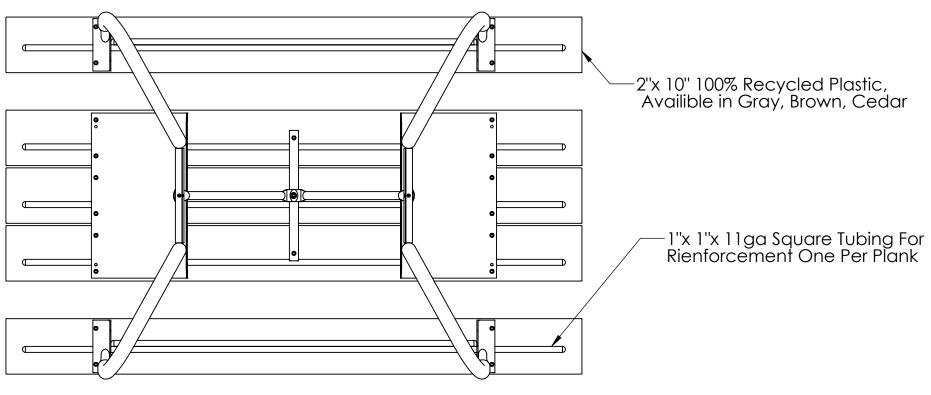

| GENERAL NOTES                     | DIMENSIONS ARE IN INCHES TOLERANCES: LINEAR: ± 1716 ANGULAR: ± 1 B SCALE REV B 1:24 Kay Park Rec.                           |
|-----------------------------------|-----------------------------------------------------------------------------------------------------------------------------|
| WEIGHT: 350 LBS.                  | CONFIDENTIAL DRAWING. INFORMATION IS NOT TO BE COPIED OR  DRAWN BY  2/17/2017 DESC: 8' HANDICÂP TABLE WITH RP TOP AND SEATS |
| WEIGHT: 030 EB3.                  | DISCLOSED TO OTHERS WITHOUT CONSENT OF KAY INDUSTRIES.  APPROVED  MATL:                                                     |
|                                   | SPECIFICATIONS SUBJECT TO CHANGE WITHOUT NOTICE.  LAST SAVED davet 2/23/2017 PART NO: 8J2GRRPUWC                            |
| PATH TO PART OR ASSM - 8J2GRRPUWC | S:\CADDRWG\$\Solidworks\Tables\J2\New Handicap Table 06201f@uration - Default 2/23/2017 12:05:57 PM SHEET 1 OF 3            |