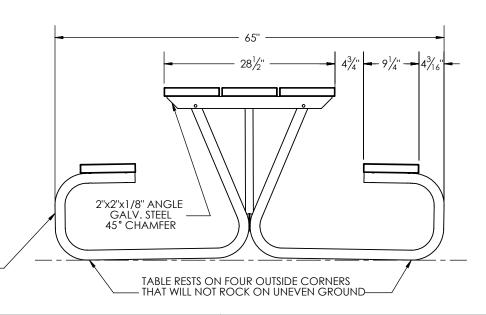

1 5/8" O.D. GALVANIZED HIGH TENSILE TUBE FOR LONGER LIFE

| Sheet 1 of 1 | Initials | Date     |
|--------------|----------|----------|
| Drawn by     | BGS      | 6/2/2014 |

This drawing and all information contained herin is the property of Kay Park Rec. and is not to be reproduced without express written permission. Kay Park Rec. assumes no responsibility for unauthorized use of this drawing.