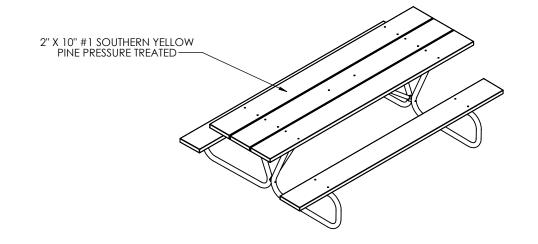

Spec Drawing Model #: 8BGW

Description: 1.66 OD TABLE FRAME W/6' 2X10

Material: HIGH TENSILE GALV. TUBE, YELLOW PINE

Weight: 212 lbs