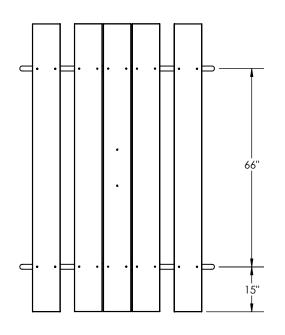

1 5/8" O.D. GALVANIZED HIGH TENSILE TUBE FOR LONGER LIFE

| Sheet 1 of 1 | Initials | Date     |
|--------------|----------|----------|
| Drawn by     | BGS      | 6/2/2014 |

This drawing and all information contained herin is the property of Kay Park Rec. and is not to be reproduced without express written permission. Kay Park Rec. assumes no responsibility for unauthorized use of this drawing.