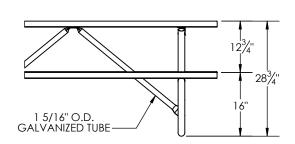

1 5/8" O.D. GALVANIZED HIGH TENSILE TUBE FOR LONGER LIFE

| Sheet 1 of 1 | Initials | Date     |
|--------------|----------|----------|
| Drawn by     | BGS      | 6/2/2014 |

This drawing and all information contained herin is the property of Kay Park Rec. and is not to be reproduced without express written permission. Kay Park Rec. assumes no responsibility for unauthorized use of this drawing.