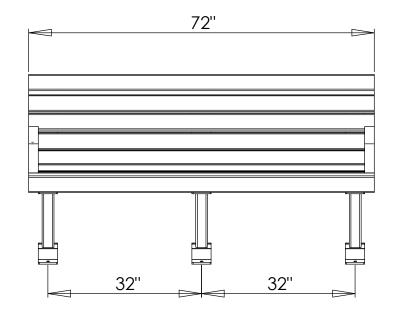

18"

Bench legs are all steel and powder coated after fabrication.

The arm rests are welded to the sides of the outside frames.

| 5                                                                                                                                                                                                                                                                                                          | 5 4         |         | 3                                                                                                                                                                            |           |      | 2             |                                   | 1       |              |          |
|------------------------------------------------------------------------------------------------------------------------------------------------------------------------------------------------------------------------------------------------------------------------------------------------------------|-------------|---------|------------------------------------------------------------------------------------------------------------------------------------------------------------------------------|-----------|------|---------------|-----------------------------------|---------|--------------|----------|
| PROPRIETARY AND CONFIDENTIAL<br>THE INFORMATION CONTAINED IN THIS<br>DRAWING IS THE SOLE PROPERTY OF<br><insert company="" here="" name="">. ANY<br/>REPRODUCTION IN PART OR AS A WHOLE<br/>WITHOUT THE WRITTEN PERMISSION OF<br/><insert company="" here="" name=""> IS<br/>PROHIBITED.</insert></insert> | APPLICATION |         | DO NOT SCALE DRAWING                                                                                                                                                         |           |      |               | SCALE: 1:50                       | WEIGHT: | SHEET 1 OF 1 |          |
|                                                                                                                                                                                                                                                                                                            | NEXT ASSY   | USED ON | FINISH                                                                                                                                                                       | COMMENTS: |      |               | A                                 |         |              |          |
|                                                                                                                                                                                                                                                                                                            |             |         | MATERIAL                                                                                                                                                                     |           |      | SIZE DWG. NO. |                                   | REV     |              |          |
|                                                                                                                                                                                                                                                                                                            |             |         | DIMENSIONS ARE IN INCHES<br>TOLERANCES:<br>FRACTIONAL ±<br>ANGULAR: MACH ± BEND ±<br>TWO PLACE DECIMAL ±<br>THREE PLACE DECIMAL ±<br>INTERPRET GEOMETRIC<br>TOLERANCING PER: |           |      |               |                                   |         |              |          |
|                                                                                                                                                                                                                                                                                                            |             |         |                                                                                                                                                                              | Q.A.      |      |               |                                   |         |              |          |
|                                                                                                                                                                                                                                                                                                            |             |         |                                                                                                                                                                              | MFG APPR. |      |               | Contour Bench 4 x 4 Welded Arm Re |         |              | Arm Rest |
|                                                                                                                                                                                                                                                                                                            |             |         |                                                                                                                                                                              | ENG APPR. |      |               | TITLE:                            |         |              |          |
|                                                                                                                                                                                                                                                                                                            |             |         |                                                                                                                                                                              | CHECKED   |      |               |                                   |         |              |          |
|                                                                                                                                                                                                                                                                                                            |             |         |                                                                                                                                                                              | DRAWN     |      |               |                                   |         |              |          |
|                                                                                                                                                                                                                                                                                                            |             |         | UNLESS OTHERWISE SPECIFIED:                                                                                                                                                  |           | NAME | DATE          |                                   |         |              |          |