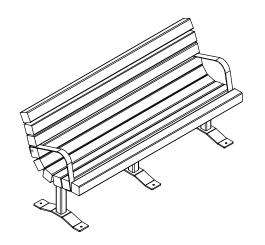

18"

Bench legs are all steel and powder coated after fabrication.

The arm rests are welded to the sides of the outside frames.

| 5                                                                                                                                                                                                                                                                                                          | 5 4         |         | 3                                                                                                                                                                            |           |      | 2             |                                   | 1       |              |          |
|------------------------------------------------------------------------------------------------------------------------------------------------------------------------------------------------------------------------------------------------------------------------------------------------------------|-------------|---------|------------------------------------------------------------------------------------------------------------------------------------------------------------------------------|-----------|------|---------------|-----------------------------------|---------|--------------|----------|
| PROPRIETARY AND CONFIDENTIAL<br>THE INFORMATION CONTAINED IN THIS<br>DRAWING IS THE SOLE PROPERTY OF<br><insert company="" here="" name="">. ANY<br/>REPRODUCTION IN PART OR AS A WHOLE<br/>WITHOUT THE WRITTEN PERMISSION OF<br/><insert company="" here="" name=""> IS<br/>PROHIBITED.</insert></insert> | APPLICATION |         | DO NOT SCALE DRAWING                                                                                                                                                         |           |      |               | SCALE: 1:50                       | WEIGHT: | SHEET 1 OF 1 |          |
|                                                                                                                                                                                                                                                                                                            | NEXT ASSY   | USED ON | FINISH                                                                                                                                                                       | COMMENTS: |      |               | A                                 |         |              |          |
|                                                                                                                                                                                                                                                                                                            |             |         | MATERIAL                                                                                                                                                                     |           |      | SIZE DWG. NO. |                                   | REV     |              |          |
|                                                                                                                                                                                                                                                                                                            |             |         | DIMENSIONS ARE IN INCHES<br>TOLERANCES:<br>FRACTIONAL ±<br>ANGULAR: MACH ± BEND ±<br>TWO PLACE DECIMAL ±<br>THREE PLACE DECIMAL ±<br>INTERPRET GEOMETRIC<br>TOLERANCING PER: |           |      |               |                                   |         |              |          |
|                                                                                                                                                                                                                                                                                                            |             |         |                                                                                                                                                                              | Q.A.      |      |               |                                   |         |              |          |
|                                                                                                                                                                                                                                                                                                            |             |         |                                                                                                                                                                              | MFG APPR. |      |               | Contour Bench 4 x 4 Welded Arm Re |         |              | Arm Rest |
|                                                                                                                                                                                                                                                                                                            |             |         |                                                                                                                                                                              | ENG APPR. |      |               | TITLE:                            |         |              |          |
|                                                                                                                                                                                                                                                                                                            |             |         |                                                                                                                                                                              | CHECKED   |      |               |                                   |         |              |          |
|                                                                                                                                                                                                                                                                                                            |             |         |                                                                                                                                                                              | DRAWN     |      |               |                                   |         |              |          |
|                                                                                                                                                                                                                                                                                                            |             |         | UNLESS OTHERWISE SPECIFIED:                                                                                                                                                  |           | NAME | DATE          |                                   |         |              |          |