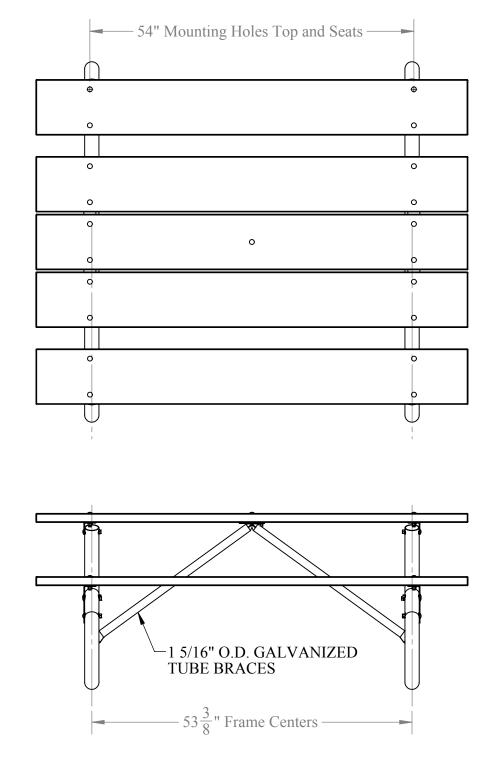

Kay Park Rec **GENERAL NOTES:** UNLESS OTHERWISE SPECIFIED: NAME DATE DIMENSIONS ARE IN INCHES TITLE: DAT 10/7/2014 DRAWN FRACTIONAL± 1/32 CHECKED BEND ± 1/2° THREE PLACE DECIMAL ± .005 DESC. 6 Ft. TABLE GALVANIZED FRAME ENG APPR. TREATED SOUTHERN YELLOW PINE Do Not Scale Drawing MFG APPR. MATERIAL S:\CADDRWG\$\Solidworks\Tables\BG\ 10/7/2014 4:04:10 PM Last Saved COMMENTS: SIZE PART NO. 62BGW (Spec) REV WGT. 186 LBS. SHEET 1 OF 1 Path to Part or Assy - 62BGW (Spec) SYP TREATED WOOD S:\CADDRWG\$\Solidworks\Tables\BG\