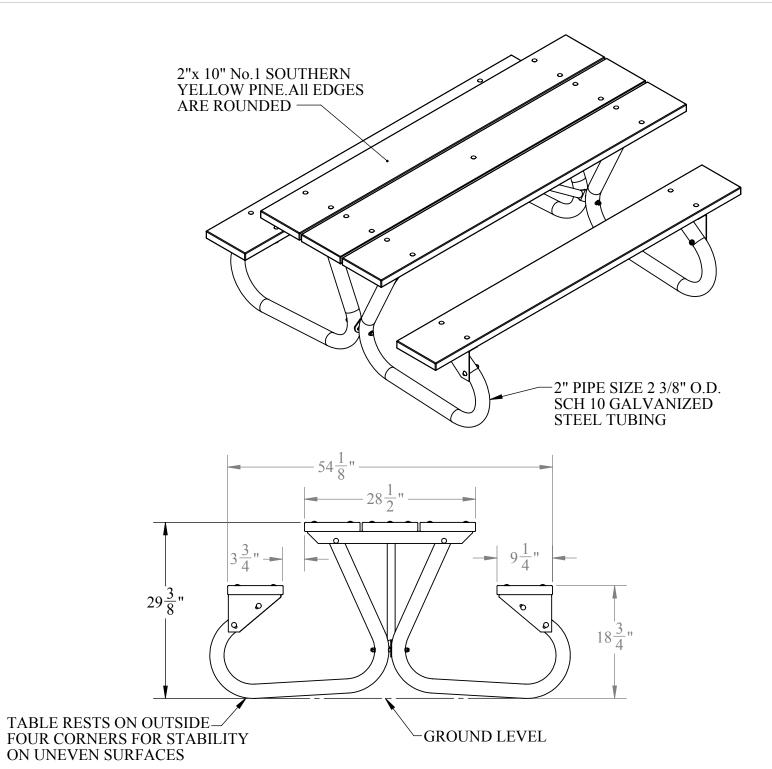

Kay Park Rec **GENERAL NOTES:** UNLESS OTHERWISE SPECIFIED: NAME DATE DIMENSIONS ARE IN INCHES TITLE: DAT 10/7/2014 DRAWN FRACTIONAL± 1/32 CHECKED BEND ± 1/2° THREE PLACE DECIMAL ± .005 DESC. 6 Ft. TABLE GALVANIZED FRAME ENG APPR. TREATED SOUTHERN YELLOW PINE Do Not Scale Drawing MFG APPR. MATERIAL S:\CADDRWG\$\Solidworks\Tables\BG\ 10/7/2014 4:04:10 PM Last Saved COMMENTS: SIZE PART NO. 62BGW (Spec) REV WGT. 186 LBS. SHEET 1 OF 1 Path to Part or Assy - 62BGW (Spec) SYP TREATED WOOD S:\CADDRWG\$\Solidworks\Tables\BG\