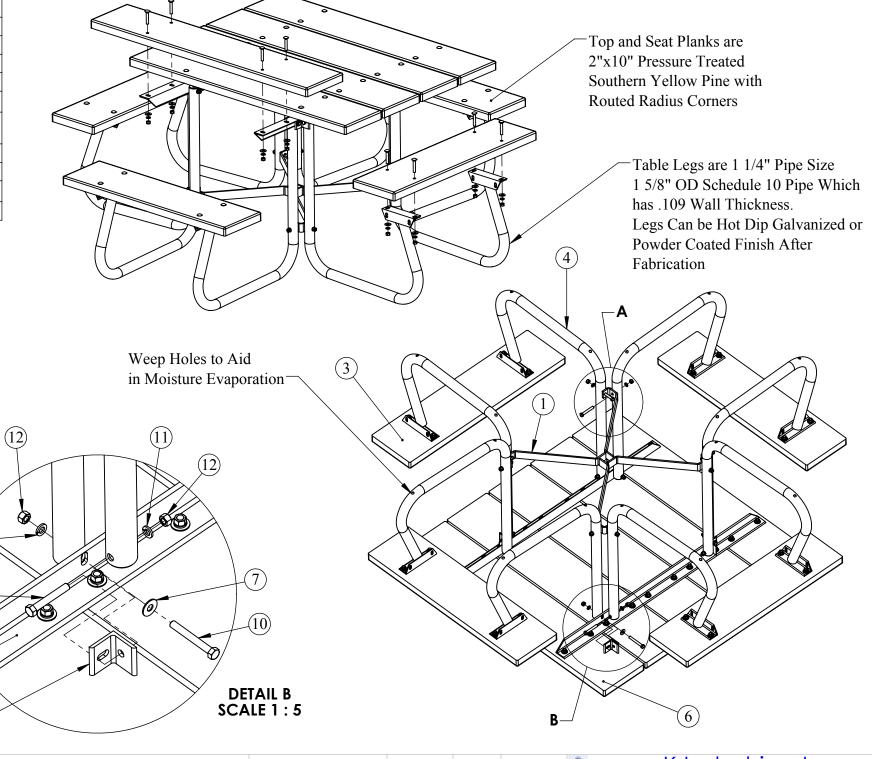

|          | 1                          |                                |           |
|----------|----------------------------|--------------------------------|-----------|
| ITEM NO. | PART NUMBER                | DESCRIPTION                    | Wood/QTY. |
| 1        | SQ-SA2                     | SQ SPIDER SUB ASSY             | 1         |
| 2        | SQ-66                      | SQ. TOP ATTACHMENT ANGLE       | 4         |
| 3        | 3SQW-7                     | 2"x 10" SYP TREATED SEAT PLANK | 4         |
| 4        | RTR-SA1                    | 1 5/8" RTR LEG ASSEMBLY        | 8         |
| 5        | SQAW-2                     | TOP TABLE CLEAT                | 2         |
| 6        | 4SQW-7                     | 2"x 10" SYP TREATED TOP PLANK  | 5         |
| 7        | Regular FW 0.375           | 3/8" REGULAR FLAT WASHER       | 40        |
| 8        | RHSNBOLT 0.375-16x2.25x1-N | CARRIAGE BOLT 3/8"-16x 2 1/4"  | 36        |
| 9        | HBOLT 0.3750-16x2.5x1-N    | HEX HEAD BOLT 3/8"-16x 2 1/2"  | 12        |
| 10       | HBOLT 0.3750-16x3x1-N      | HEX HEAD BOLT 3/8"-16x 3"      | 4         |
| 11       | Regular LW 0.375           | 3/8" REG LOCK WASHER           | 52        |
| 12       | HNUT 0.3750-16-D-N         | HNUT 0.3750-16-D-N             | 52        |

- 1. Place the Table Top Upside Down on a Relatively Flat Surface Such as the Corrugated Card Board that the Product Came in.
- 2. Assemble the Table Legs as Shown in **DETAIL B**, Make Sure the 3" Long Hex Head Bolt is Used Where the Slots Line Up. Finger Tighten the Bolts and Nuts at This Time.
- 3. Next Attach the Spider Cross Bracing to the Bottom Part of the Legs. Start with One Corner Using the 3/8"-16x 2 1/2" Hex Head Bolts, Washers, Lock Washers, and Nuts. Go to the Opposite Corner and Insert That Hardware. Do the same Procedure on the Other Set of Legs. Finger Tighten Hardware. **SEE DETAIL A**
- 4. Tighten the Nuts and Bolts that are Close to the Table Top First, Make Sure the Legs are Straight Up and Down. Tighten the Nuts and Bolts on the Cross Bracing Next.

(11)

9

5

5. Turn the Table Right Side Up to Attach the Seats to the Seat Brackets. SEE SHEET 2 for DETAILS

Confidential Drawing and Information is Not to be Copied or Disclosed to Others Without the Consent of Kay Industries. Specifications Are Subject to Change Without Notice.