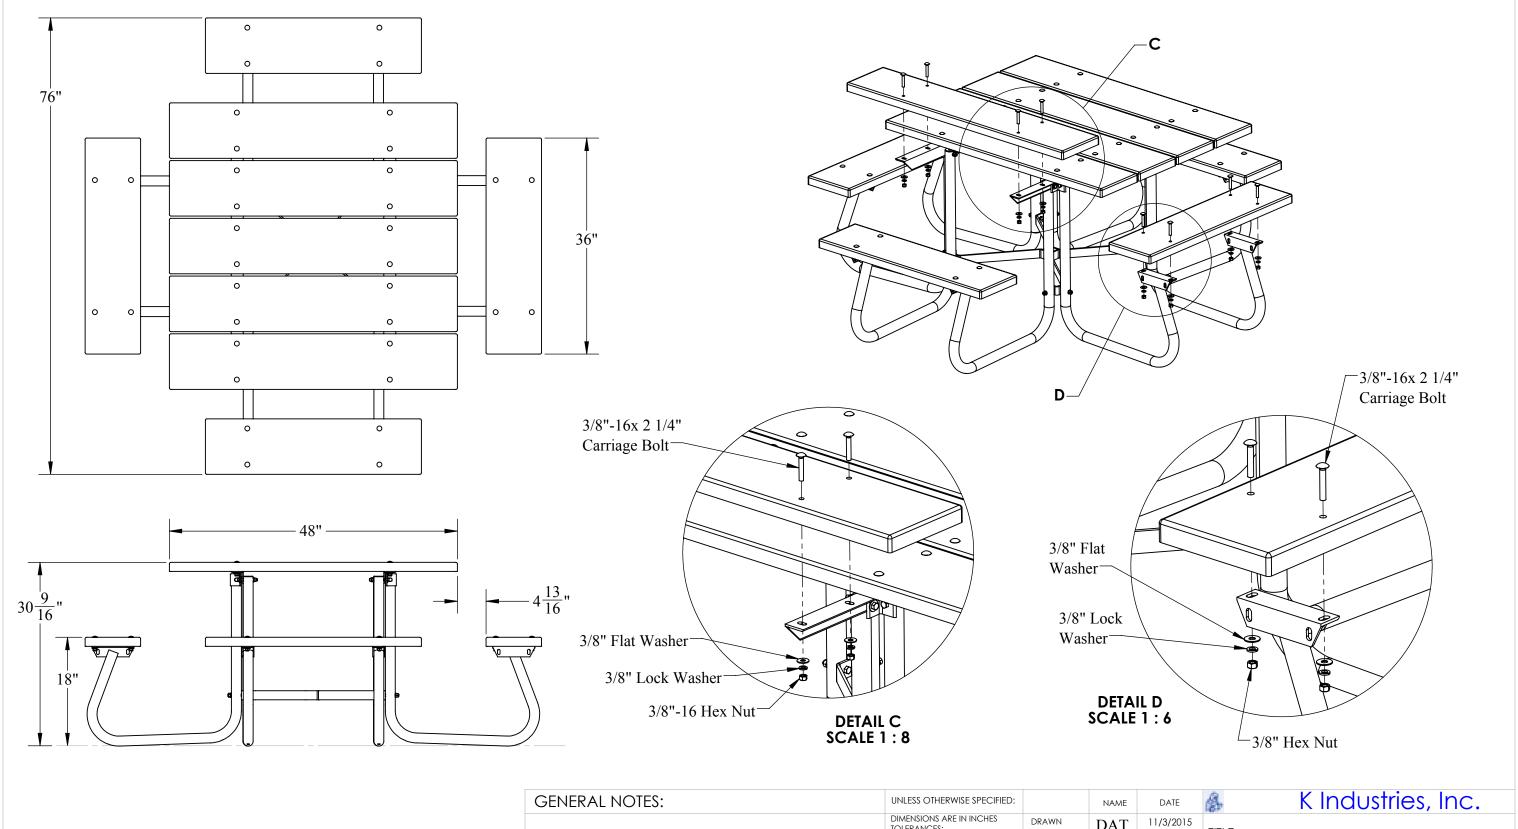

|          | 1                          |                                |           |
|----------|----------------------------|--------------------------------|-----------|
| ITEM NO. | PART NUMBER                | DESCRIPTION                    | Wood/QTY. |
| 1        | SQ-SA2                     | SQ SPIDER SUB ASSY             | 1         |
| 2        | SQ-66                      | SQ. TOP ATTACHMENT ANGLE       | 4         |
| 3        | 3SQW-7                     | 2"x 10" SYP TREATED SEAT PLANK | 4         |
| 4        | RTR-SA1                    | 1 5/8" RTR LEG ASSEMBLY        | 8         |
| 5        | SQAW-2                     | TOP TABLE CLEAT                | 2         |
| 6        | 4SQW-7                     | 2"x 10" SYP TREATED TOP PLANK  | 5         |
| 7        | Regular FW 0.375           | 3/8" REGULAR FLAT WASHER       | 40        |
| 8        | RHSNBOLT 0.375-16x2.25x1-N | CARRIAGE BOLT 3/8"-16x 2 1/4"  | 36        |
| 9        | HBOLT 0.3750-16x2.5x1-N    | HEX HEAD BOLT 3/8"-16x 2 1/2"  | 12        |
| 10       | HBOLT 0.3750-16x3x1-N      | HEX HEAD BOLT 3/8"-16x 3"      | 4         |
| 11       | Regular LW 0.375           | 3/8" REG LOCK WASHER           | 52        |
| 12       | HNUT 0.3750-16-D-N         | HNUT 0.3750-16-D-N             | 52        |

(11)

9

5

5. Turn the Table Right Side Up to Attach the Seats to the Seat Brackets. SEE SHEET 2 for DETAILS

Confidential Drawing and Information is Not to be Copied or Disclosed to Others Without the Consent of Kay Industries. Specifications Are Subject to Change Without Notice.