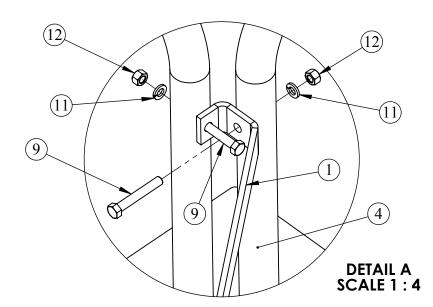

|          | 1                          |                                |           |
|----------|----------------------------|--------------------------------|-----------|
| ITEM NO. | PART NUMBER                | DESCRIPTION                    | Wood/QTY. |
| 1        | SQ-SA2                     | SQ SPIDER SUB ASSY             | 1         |
| 2        | SQ-66                      | SQ. TOP ATTACHMENT ANGLE       | 4         |
| 3        | 3SQW-7                     | 2"x 10" SYP TREATED SEAT PLANK | 4         |
| 4        | RTR-SA1                    | 1 5/8" RTR LEG ASSEMBLY        | 8         |
| 5        | SQAW-2                     | TOP TABLE CLEAT                | 2         |
| 6        | 4SQW-7                     | 2"x 10" SYP TREATED TOP PLANK  | 5         |
| 7        | Regular FW 0.375           | 3/8" REGULAR FLAT WASHER       | 40        |
| 8        | RHSNBOLT 0.375-16x2.25x1-N | CARRIAGE BOLT 3/8"-16x 2 1/4"  | 36        |
| 9        | HBOLT 0.3750-16x2.5x1-N    | HEX HEAD BOLT 3/8"-16x 2 1/2"  | 12        |
| 10       | HBOLT 0.3750-16x3x1-N      | HEX HEAD BOLT 3/8"-16x 3"      | 4         |
| 11       | Regular LW 0.375           | 3/8" REG LOCK WASHER           | 52        |
| 12       | HNUT 0.3750-16-D-N         | HNUT 0.3750-16-D-N             | 52        |

- 1. Place the Table Top Upside Down on a Relatively Flat Surface Such as the Corrugated Card Board that the Product Came in.
- 2. Assemble the Table Legs as Shown in **DETAIL B**, Make Sure the 3" Long Hex Head Bolt is Used Where the Slots Line Up. Finger Tighten the Bolts and Nuts at This Time.
- 3. Next Attach the Spider Cross Bracing to the Bottom Part of the Legs. Start with One Corner Using the 3/8"-16x 2 1/2" Hex Head Bolts, Washers, Lock Washers, and Nuts. Go to the Opposite Corner and Insert That Hardware. Do the same Procedure on the Other Set of Legs. Finger Tighten Hardware. **SEE DETAIL A**
- 4. Tighten the Nuts and Bolts that are Close to the Table Top First, Make Sure the Legs are Straight Up and Down. Tighten the Nuts and Bolts on the Cross Bracing Next.

(11)

9

5

5. Turn the Table Right Side Up to Attach the Seats to the Seat Brackets. SEE SHEET 2 for DETAILS

Confidential Drawing and Information is Not to be Copied or Disclosed to Others Without the Consent of Kay Industries. Specifications Are Subject to Change Without Notice.