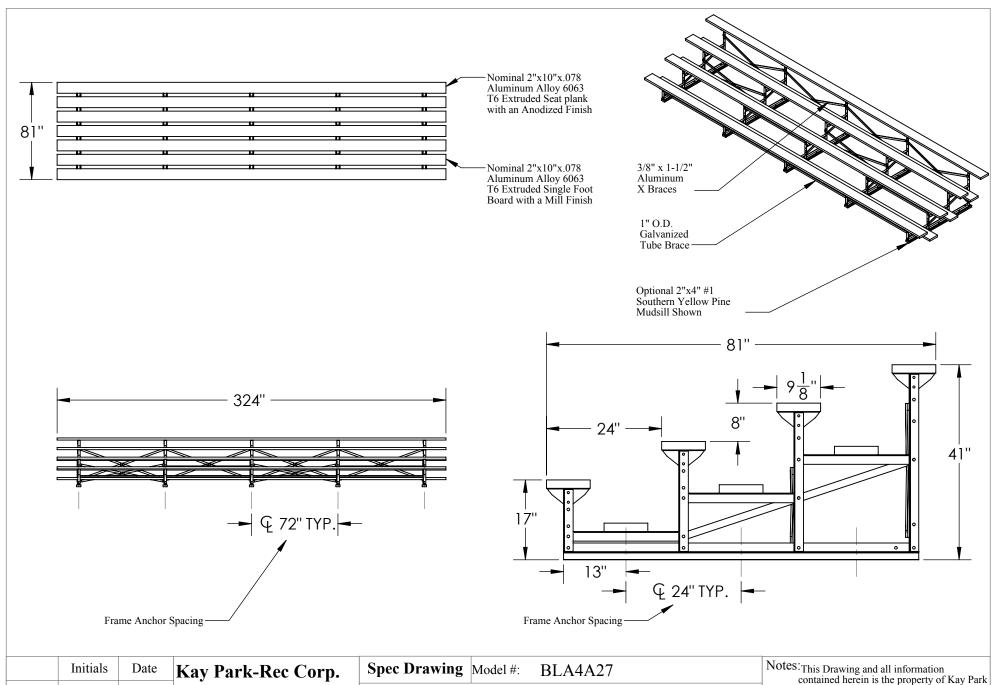

Description: 4 Row 27 Foot Aluminum Frame Bleacher with Aluminum Planking and Single Foot Boards. Notes: This Drawing and all information contained herein is the property of Kay Park Rec. and is not to be reproduced without express written permission. Kay Park Rec. assumes no responsibility for unauthorized use of this drawing. Kay Park Rec. is not responsible for local permits and occupancy requirements.