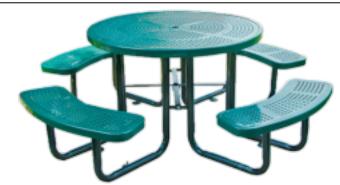

### **46" Round Perforated Table**

Thermoplastic tops and seats that are made of 11 ga perforated steel that comfortably seat eight around a 46" top. The 1 5/8" O.D. tube legs are powder coated black. The 3 seat model is used for ADA wheelchair accessibility.

PSRT4TP 46" Portable table 310 Lbs \$912.00 46" Portable table, 3 seat PSRT3TP 250 Lbs \$897.00