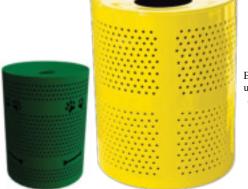

# 32 Gal. Perf. Receptacle

This 11 ga metal has thermoplastic coating in variety of colors. Lids and liners sold separately.

32 Gal. Perf. 32 Gal. Dog Trash

32 Gal Perf round 95 Lbs PS32LR \$413.00 PSDP32 \$466.00 Surface Mount 6 Lbs PSLRSM \$34.00 **PSDPSM** \$34.00 **PSDPSMIG** In Ground Mount 6 Lbs **PSLRIG** \$34.00 \$34.00