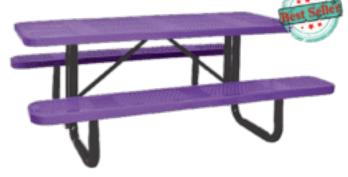

### **Perforated Picnic Table**

Weather resistant thermoplastic coating on 11 ga tops and seats. With a 2 3/8" O.D. steel tube frame comes with a black powder coat finish. The combination makes this an attractive and durable table for any outdoor

| PSPT6TP    | 6' Portable table  | 280 Lbs | \$ 836.00   |
|------------|--------------------|---------|-------------|
| PSPT8TP    | 8' Portable table  | 370 Lbs | \$ 889.00   |
| PSPT8TPADA | 8' Portable table  | 360 Lbs | \$ 851.00   |
| PSPT10TP   | 10' Portable table | 450 Lbs | \$ 1,216.00 |
| PSPT12TP   | 12' Portable table | 510 Lbs | \$ 1,429.00 |