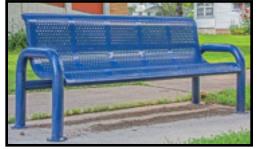

### Perforated Steel with Back

Well suited to outdoor settings. Made with 11 ga steel. Seats and backs are coated in weather-resistant thermoplastic. Tubular legs are 2 3/8"O.D. with a black powder coat finish.