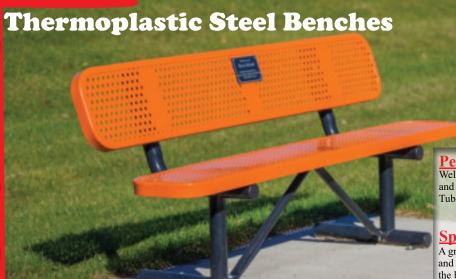

### Perforated Steel with Back

Well suited to outdoor settings. Made with 11 ga steel. Seats and backs are coated in weather-resistant thermoplastic. Tubular legs are 2 3/8"O.D. with a black powder coat finish.