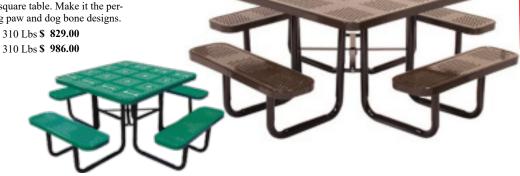

## **Square Table**

Portable thermoplastic perforated steel square table. Make it the perfect addition to dog parks by adding dog paw and dog bone designs.

**PSST4TP** 46" Sq. Square Table 310 Lbs \$ 829.00 **PS46DP** 46" Sq. Dog Park Table