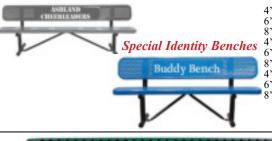

### Special Identity Benches

A great way to show school spirit and other public entities and to deter theft. With your personalization laser cut into the backrest. (Included in price.) Up to 21 characters per line. Two line max.