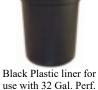

Ash bonnet top **PSLRABT** 26 Lbs

use with 32 Gal. Perf. and 32 Gal. Custom Litter receptacles. PSLR32L

9 Lbs \$75.00

BlkGreen Red

Orange Yellow Gray Beige Granite Sandstone

Brown

Black

Teal