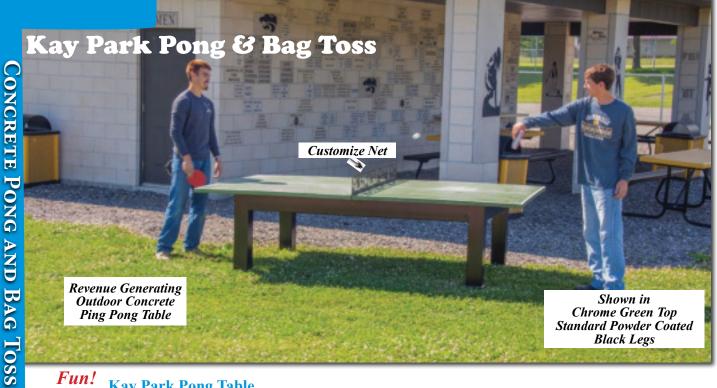

## **Kay Park Pong Table**

- Outdoor concrete ping pong
- Fiber reinforced concrete
- Weather proof
- Virtually maintenance free
- Customizable metal net
- Heavy-duty steel frame
- Powdered coat black frame

**KPPT** 9'L x 30"H x 5'W Table 1,100 Lbs \$ 3,840.00 **Customize Net** 5'L x 6"H

Variations in color due to hand staining process.

## Perfect For:

- Parks
- Resorts
- Camps
- Park Memorials
- College Campuses
- Military Bases
- School Playgrounds
- Back Yards
- Campgrounds