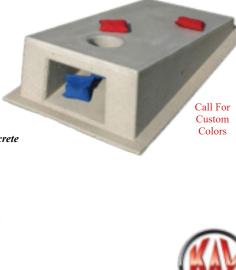

## **Kay Park Bag Toss**

Black Oxide

All concrete construction with a smooth playing surface. Set up multiples for a great addition to park or outdoor recreation area for family outings or tournaments! Available in gray finish only. Add throwers blocks or bike and skate deterrents to finish the bag toss setting.

Bag Toss (Set 2) Throwers Blocks (Set2) Bike Deterrent Skate Deterrent Bags (Set 8)

\$ 996.00 \$ 368.00 \$ 137.00 \$ 108.00 1330 Lbs 1040 Lbs 212 Lbs 8 Lbs 7 Lbs