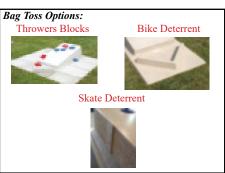

## **Kay Park Bag Toss**

Black Oxide

All concrete construction with a smooth playing surface. Set up multiples for a great addition to park or outdoor recreation area for family outings or tournaments! Available in gray finish only. Add throwers blocks or bike and skate deterrents to finish the bag toss setting.

Bag Toss (Set 2) Throwers Blocks (Set2) Bike Deterrent Skate Deterrent Bags (Set 8)

\$ 996.00 \$ 368.00 \$ 137.00 \$ 108.00 1330 Lbs 1040 Lbs 212 Lbs 8 Lbs 7 Lbs