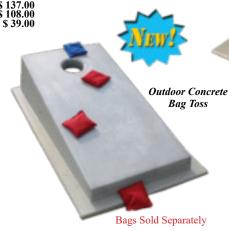

## **Kay Park Bag Toss**

Black Oxide

All concrete construction with a smooth playing surface. Set up multiples for a great addition to park or outdoor recreation area for family outings or tournaments! Available in gray finish only. Add throwers blocks or bike and skate deterrents to finish the bag toss setting.

Bag Toss (Set 2) Throwers Blocks (Set2) Bike Deterrent Skate Deterrent Bags (Set 8)

\$ 996.00 \$ 368.00 \$ 137.00 \$ 108.00 1330 Lbs 1040 Lbs 212 Lbs 8 Lbs 7 Lbs